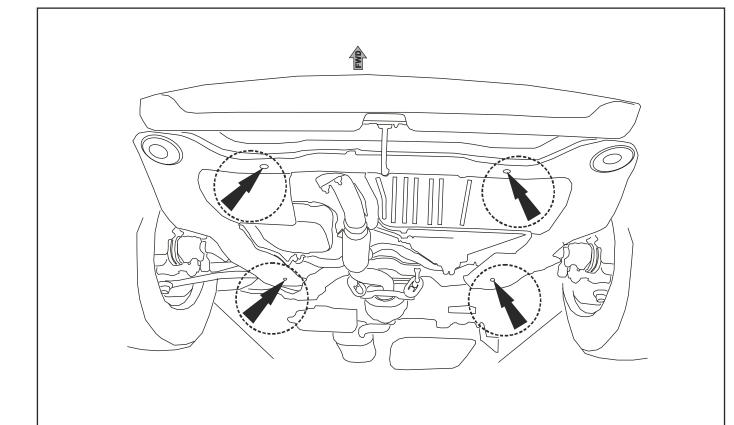

### **ENGINE BAY AND TRANSMISSION CASE UNDERSHIELD**

**Location Position Arrow** 

Movement Arrow

Screw Arrow

10.0325 30/08/11 2/7

10.0325 30/08/11 4/7

Engine bay and transmission elements skid plate has been designed and manufactured by LLC Metalloproduktsia. Product conforms to TOR 4591-001-25888788-2006 requirements. Product design is protected by model copyright certificates №89059, 15980, 15981, 15982, 15983. Patented in Russian Federation.

## **INSTALLATION:**

Engine bay and transmission elements skid plate has been designed particularly for a certain vehicle. It should be mounted according to the producer's installation instruction by a dedicated dealer or on certified service stations. The skid plate is fixed to regular apertures located on vehicle's body load-bearing elements. In case of correct installation the skid plate should not interfere with any vehicle's units and components.