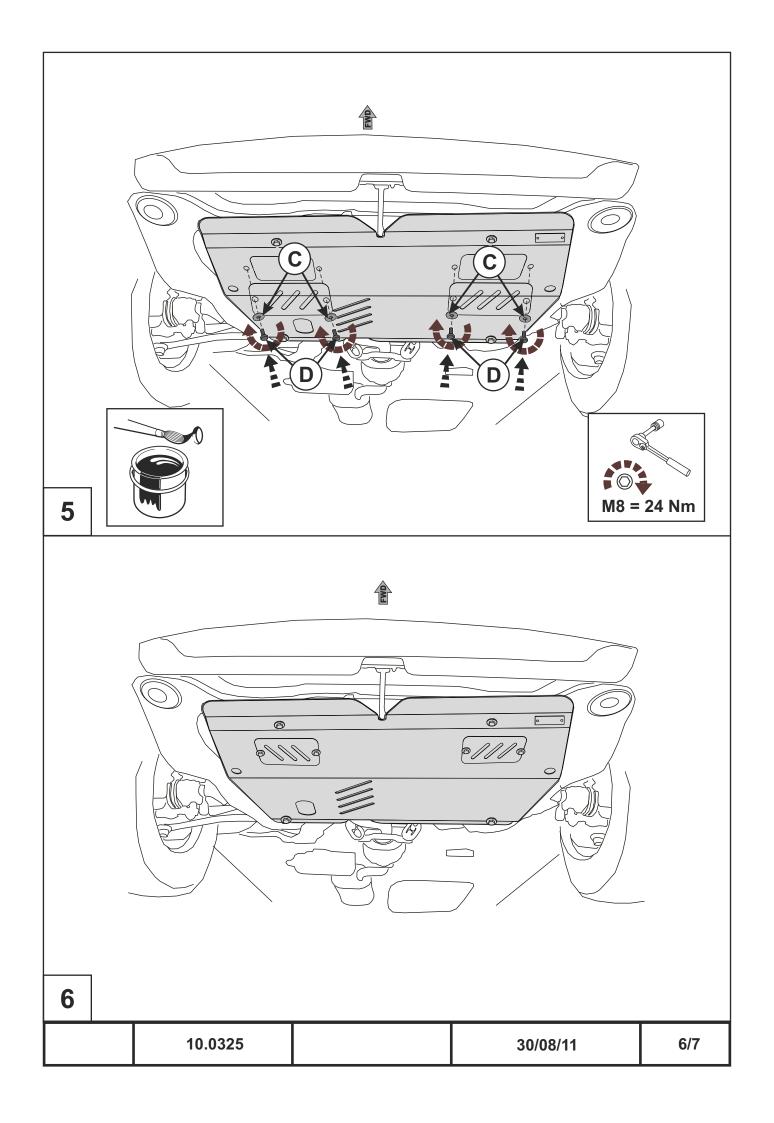

## **INSTALLATION:**

Engine bay and transmission elements skid plate has been designed particularly for a certain vehicle. It should be mounted according to the producer's installation instruction by a dedicated dealer or on certified service stations. The skid plate is fixed to regular apertures located on vehicle's body load-bearing elements. In case of correct installation the skid plate should not interfere with any vehicle's units and components.