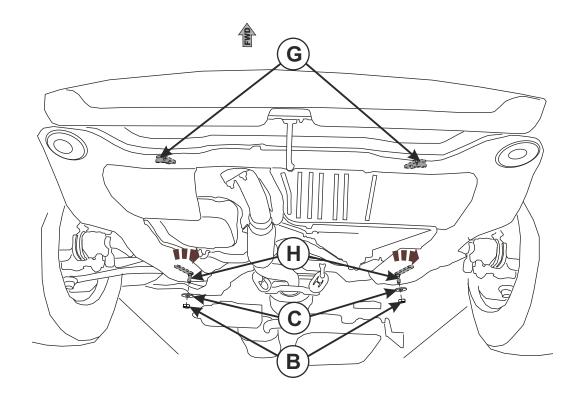

## **INSTALLATION:**

Engine bay and transmission elements skid plate has been designed particularly for a certain vehicle. It should be mounted according to the producer's installation instruction by a dedicated dealer or on certified service stations. The skid plate is fixed to regular apertures located on vehicle's body load-bearing elements. In case of correct installation the skid plate should not interfere with any vehicle's units and components.