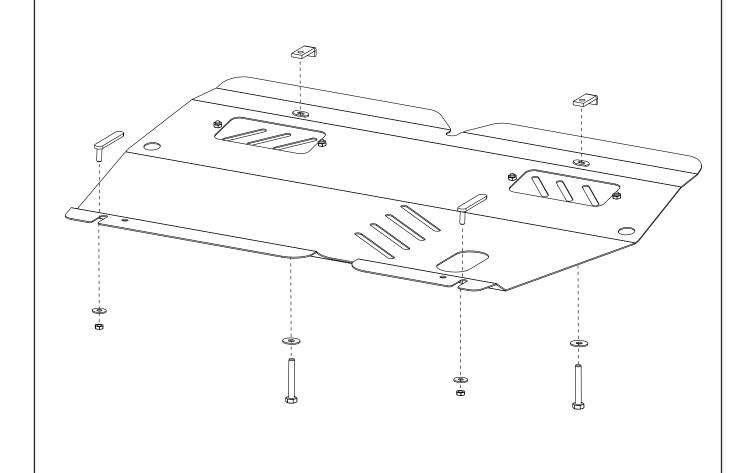

### **ENGINE BAY AND TRANSMISSION CASE UNDERSHIELD**

**Location Position Arrow** 

Movement Arrow

Screw Arrow

10.0325 30/08/11 2/7

10.0325 30/08/11 4/7

Engine bay and transmission elements skid plate has been designed and manufactured by LLC Metalloproduktsia. Product conforms to TOR 4591-001-25888788-2006 requirements. Product design is protected by model copyright certificates №89059, 15980, 15981, 15982, 15983. Patented in Russian Federation.

## **INSTALLATION:**

Engine bay and transmission elements skid plate has been designed particularly for a certain vehicle. It should be mounted according to the producer's installation instruction by a dedicated dealer or on certified service stations. The skid plate is fixed to regular apertures located on vehicle's body load-bearing elements. In case of correct installation the skid plate should not interfere with any vehicle's units and components.