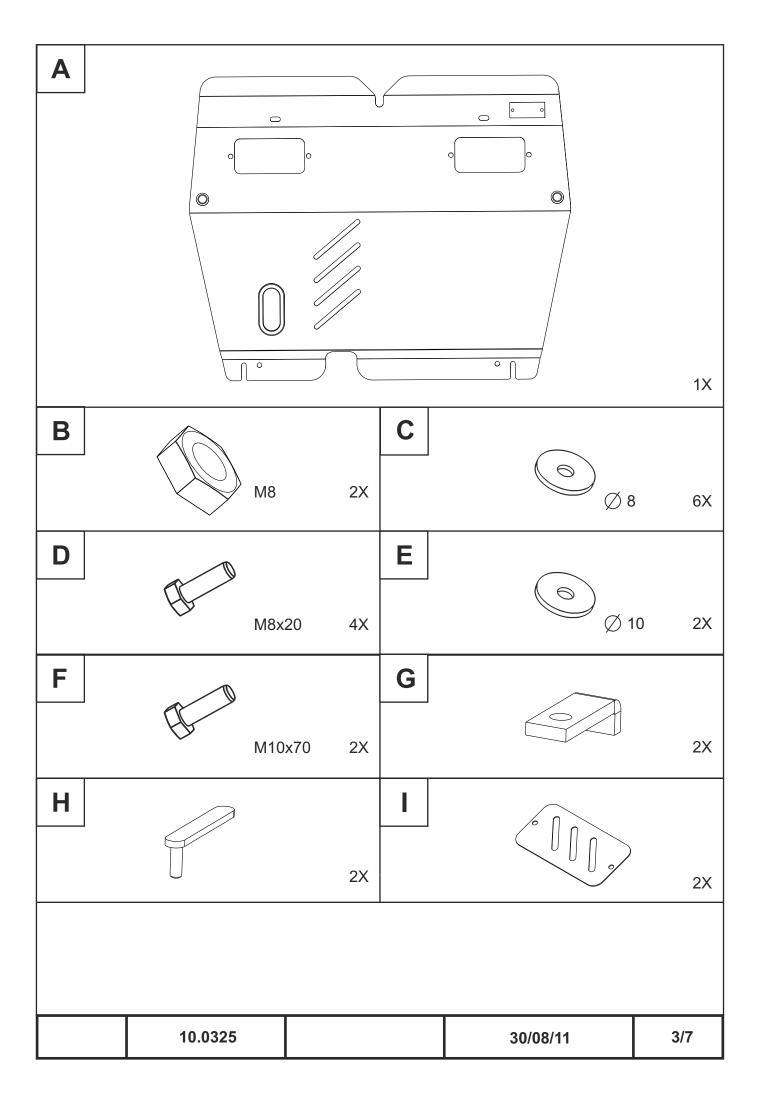

## **INSTALLATION:**

Engine bay and transmission elements skid plate has been designed particularly for a certain vehicle. It should be mounted according to the producer's installation instruction by a dedicated dealer or on certified service stations. The skid plate is fixed to regular apertures located on vehicle's body load-bearing elements. In case of correct installation the skid plate should not interfere with any vehicle's units and components.