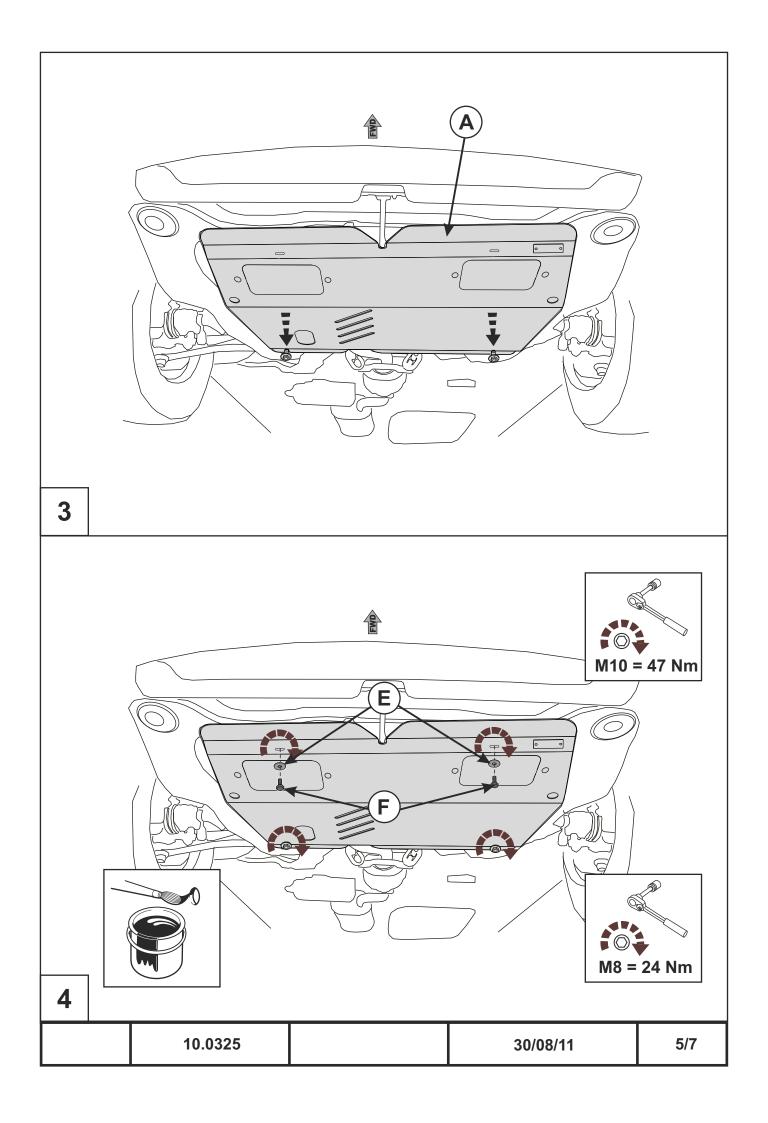

## **INSTALLATION:**

Engine bay and transmission elements skid plate has been designed particularly for a certain vehicle. It should be mounted according to the producer's installation instruction by a dedicated dealer or on certified service stations. The skid plate is fixed to regular apertures located on vehicle's body load-bearing elements. In case of correct installation the skid plate should not interfere with any vehicle's units and components.