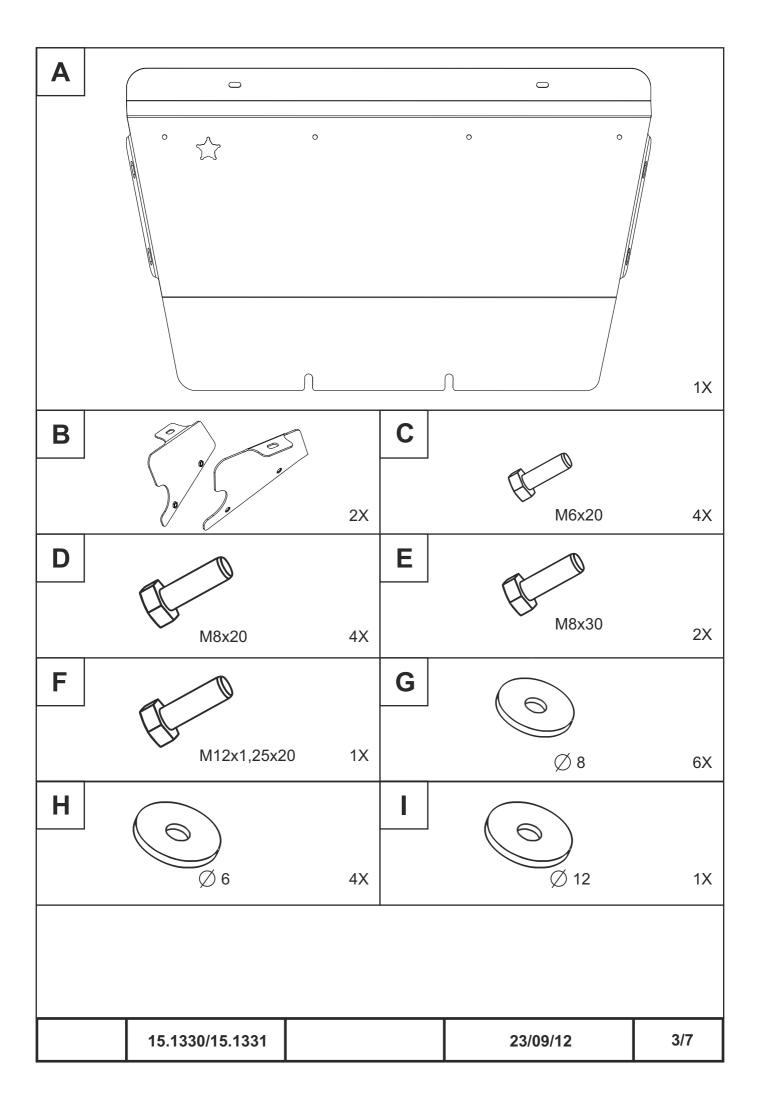

## **INSTALLATION:**

Engine bay and transmission elements skid plate has been designed particularly for a certain vehicle. It should be mounted according to the producer's installation instruction by a dedicated dealer or on certified service stations. The skid plate is fixed to regular apertures located on vehicle's body load-bearing elements. In case of correct installation the skid plate should not interfere with any vehicle's units and components.