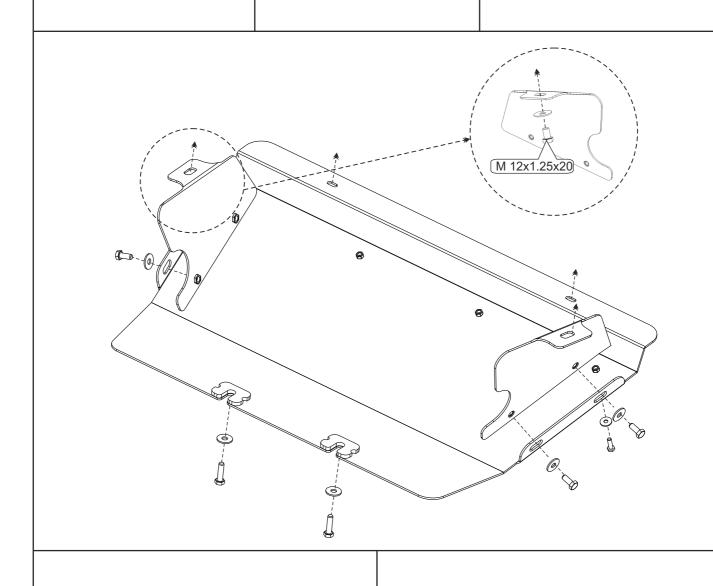

## **INSTALLATION:**

Engine bay and transmission elements skid plate has been designed particularly for a certain vehicle. It should be mounted according to the producer's installation instruction by a dedicated dealer or on certified service stations. The skid plate is fixed to regular apertures located on vehicle's body load-bearing elements. In case of correct installation the skid plate should not interfere with any vehicle's units and components.