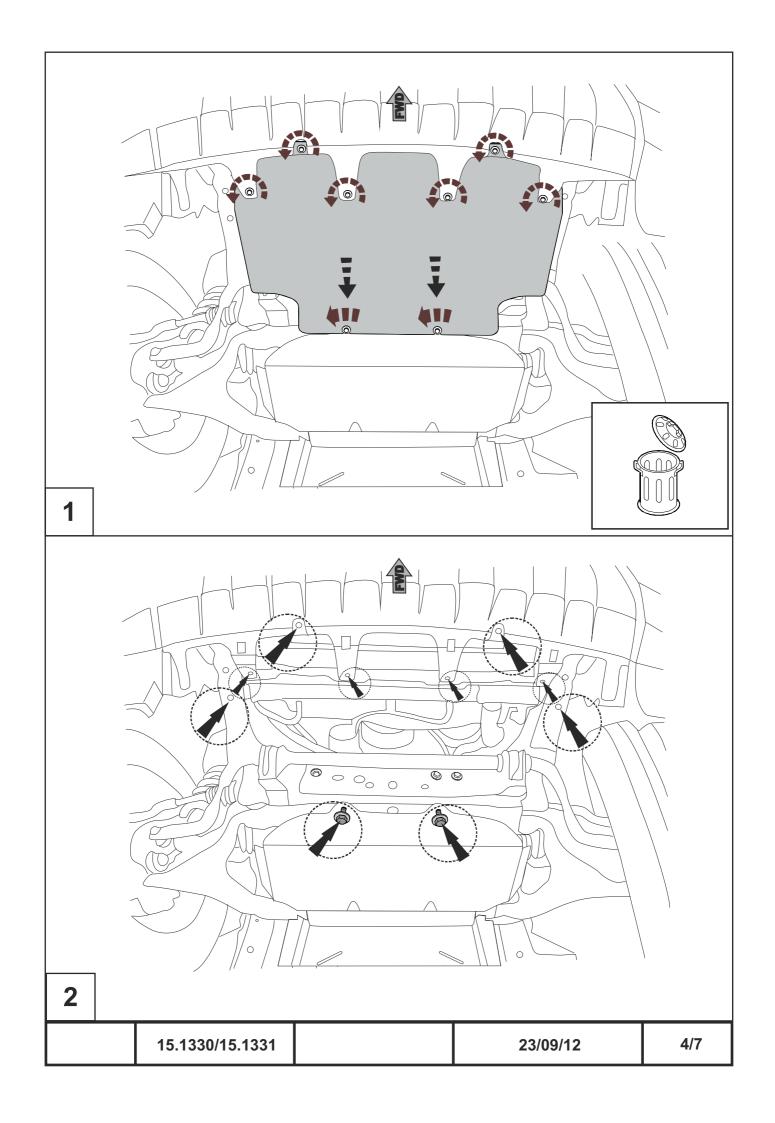

## **INSTALLATION:**

Engine bay and transmission elements skid plate has been designed particularly for a certain vehicle. It should be mounted according to the producer's installation instruction by a dedicated dealer or on certified service stations. The skid plate is fixed to regular apertures located on vehicle's body load-bearing elements. In case of correct installation the skid plate should not interfere with any vehicle's units and components.