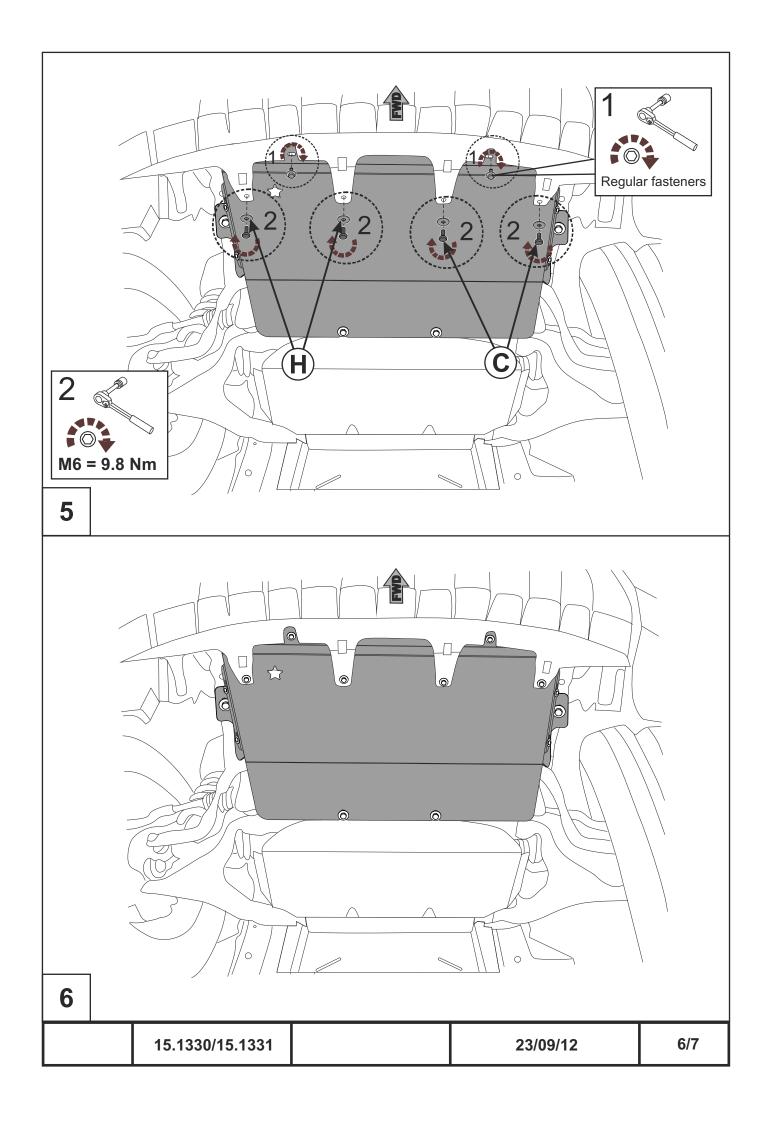

## **INSTALLATION:**

Engine bay and transmission elements skid plate has been designed particularly for a certain vehicle. It should be mounted according to the producer's installation instruction by a dedicated dealer or on certified service stations. The skid plate is fixed to regular apertures located on vehicle's body load-bearing elements. In case of correct installation the skid plate should not interfere with any vehicle's units and components.