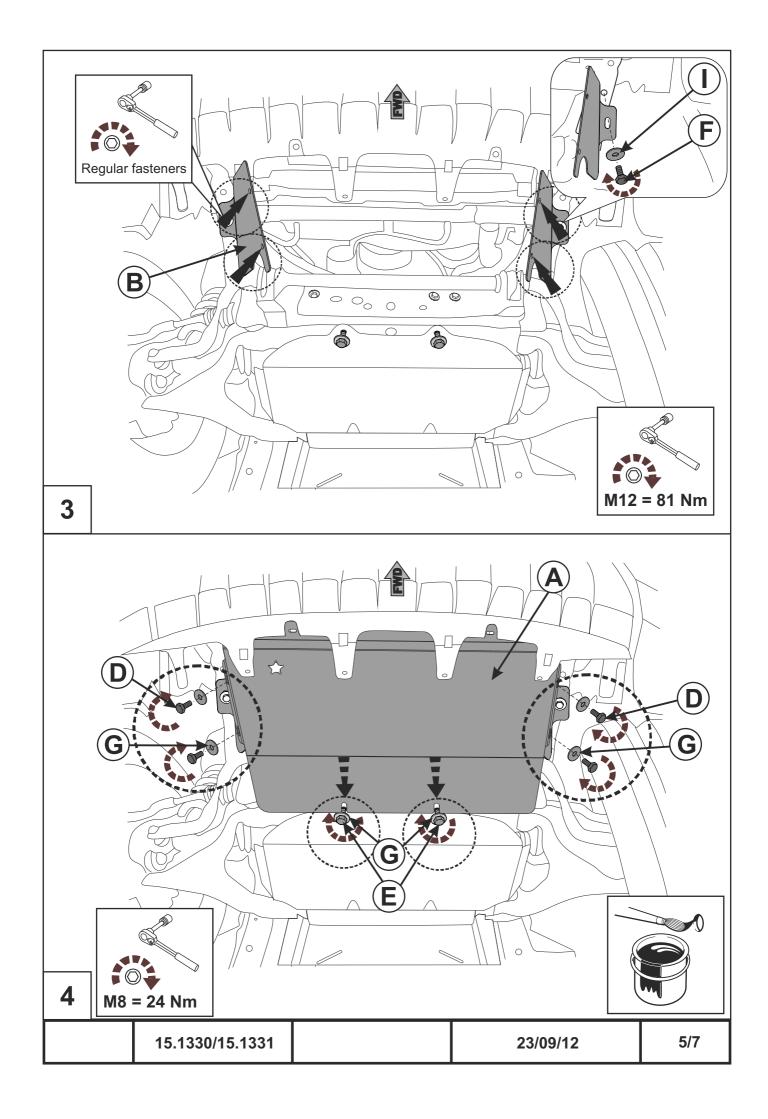

## **INSTALLATION:**

Engine bay and transmission elements skid plate has been designed particularly for a certain vehicle. It should be mounted according to the producer's installation instruction by a dedicated dealer or on certified service stations. The skid plate is fixed to regular apertures located on vehicle's body load-bearing elements. In case of correct installation the skid plate should not interfere with any vehicle's units and components.