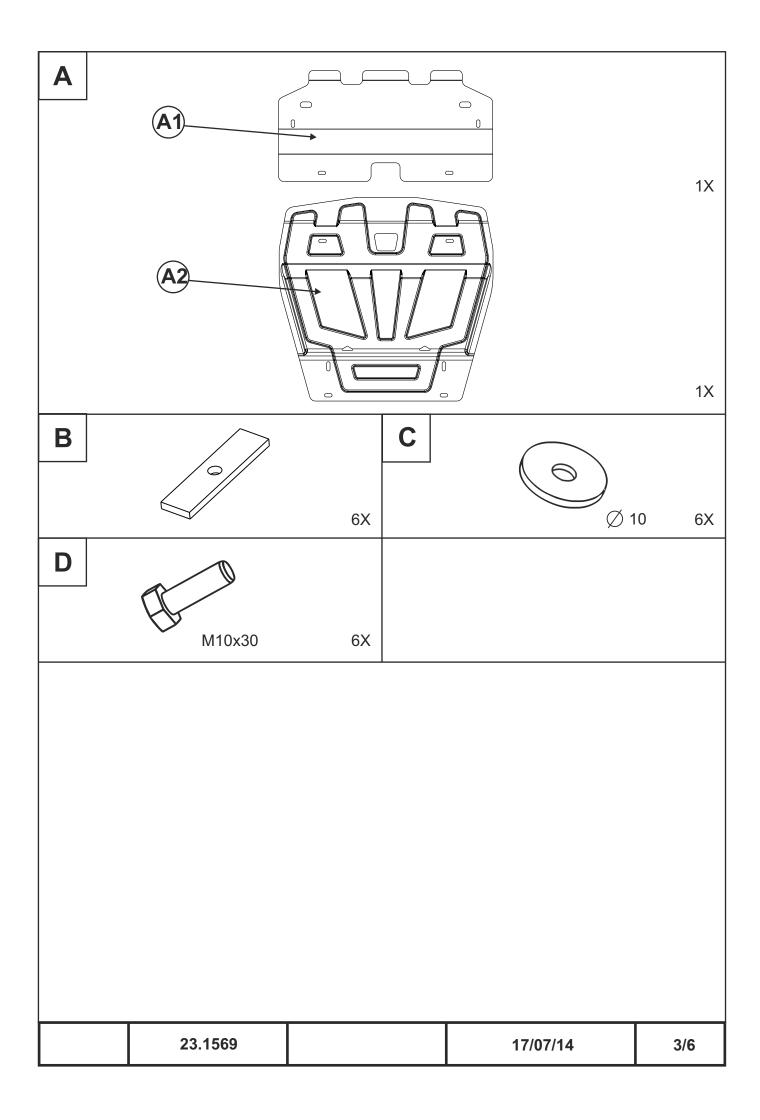

INSTALLATION MANUAL SKID PLATE FOR RADIATOR AND ENGINE BAY













Engine bay and transmission elements skid plate has been designed and manufactured by LLC Metalloproduktsia. Product conforms to TOR 4591-001-25888788-2006 requirements. Product design is protected by model copyright certificates №89059, 15980, 15981, 15982, 15983. Patented in Russian Federation.

## **INSTALLATION:**

Engine bay and transmission elements skid plate has been designed particularly for a certain vehicle. It should be mounted according to the producer's installation instruction by a dedicated dealer or on certified service stations. The skid plate is fixed to regular apertures located on vehicle's body load-bearing elements. In case of correct installation the skid plate should not interfere with any vehicle's units and components.

## **OPERATING CONDITIONS:**

Engin