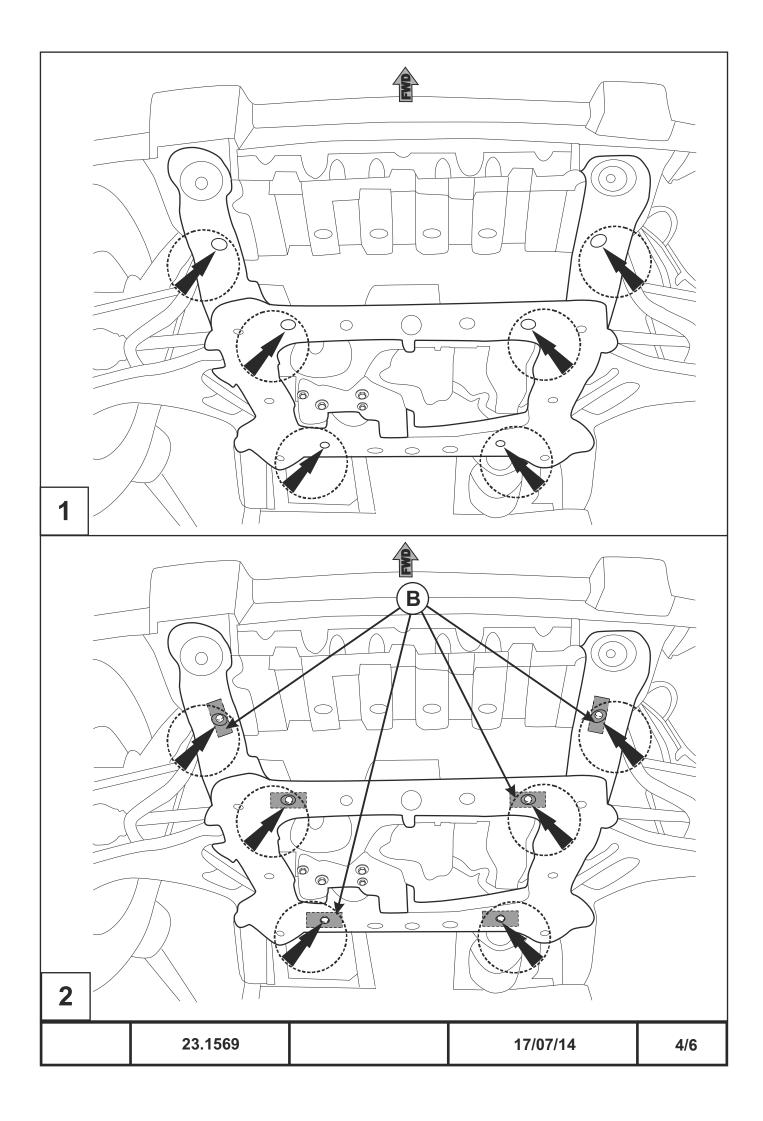

INSTALLATION MANUAL SKID PLATE FOR RADIATOR AND ENGINE BAY













Engine bay and transmission elements skid plate has been designed and manufactured by LLC Metalloproduktsia. Product conforms to TOR 4591-001-25888788-2006 requirements. Product design is protected by model copyright certificates №89059, 15980, 15981, 15982, 15983. Patented in Russian Federation.

## **INSTALLATION:**

Engine bay and transmission elements skid plate has been designed particularly for a certain vehicle. It should be mounted according to the producer's installation instruction by a dedicated dealer or on certified service stations. The skid plate is fixed to regular apertures located on vehicle's body load-bearing elements. In case of correct installation the skid plate should not interfere with any vehicle's units and components.

## **OPERATING CONDITIONS:**

Engine