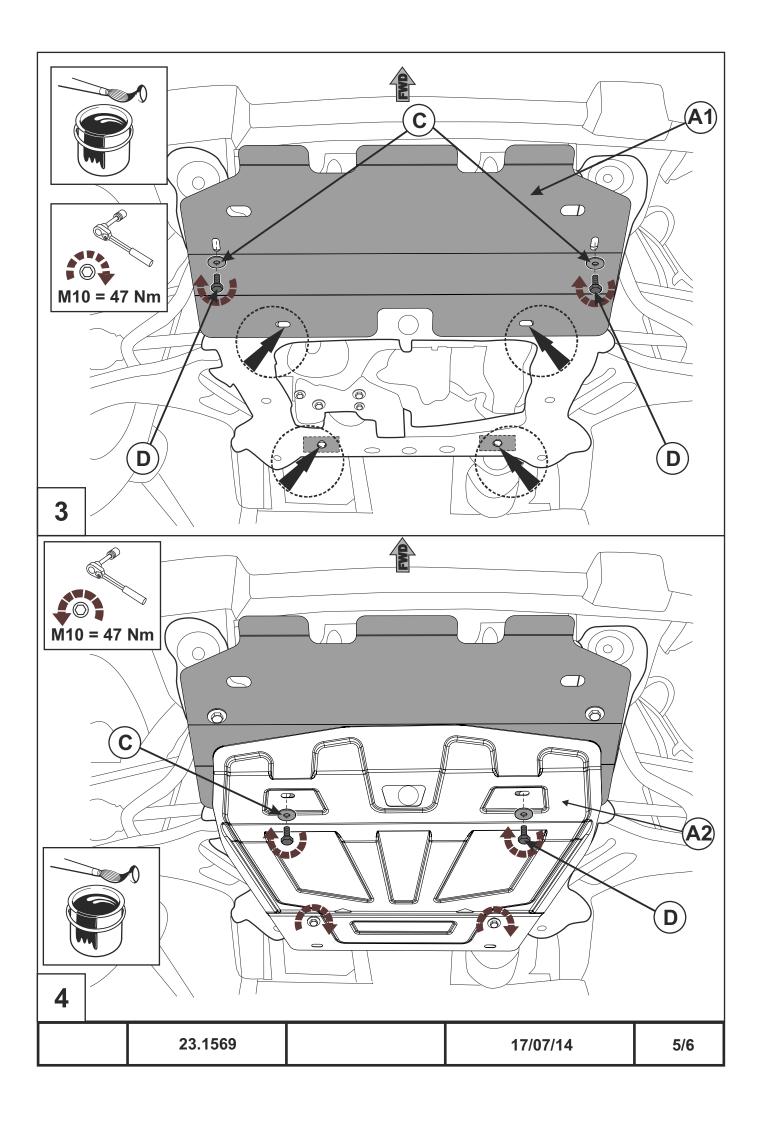

INSTALLATION MANUAL SKID PLATE FOR RADIATOR AND ENGINE BAY













Engine bay and transmission elements skid plate has been designed and manufactured by LLC Metalloproduktsia. Product conforms to TOR 4591-001-25888788-2006 requirements. Product design is protected by model copyright certificates №89059, 15980, 15981, 15982, 15983. Patented in Russian Federation.

## **INSTALLATION:**

Engine bay and transmission elements skid plate has been designed particularly for a certain vehicle. It should be mounted according to the producer's installation instruction by a dedicated dealer or on certified service stations. The skid plate is fixed to regular apertures located on vehicle's body load-bearing elements. In case of correct installation the skid plate should not interfere with any vehicle's units and components.

## **OPERATING CONDITIONS:**

Engine ba