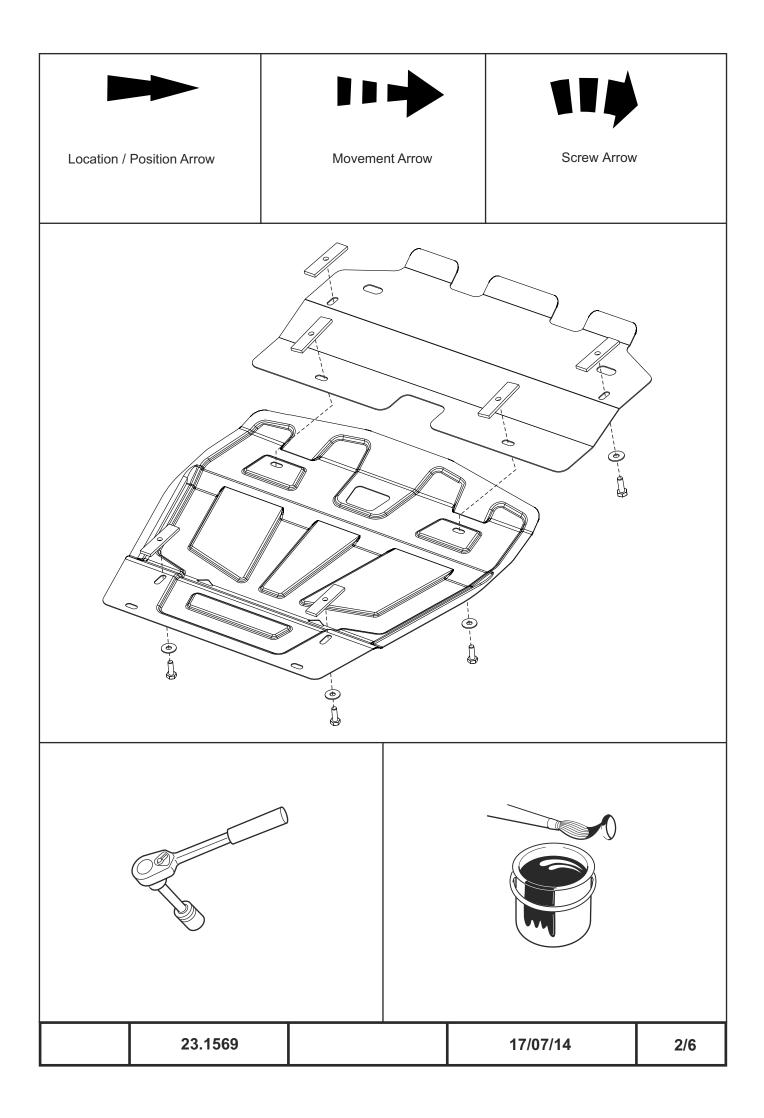

INSTALLATION MANUAL SKID PLATE FOR RADIATOR AND ENGINE BAY













Engine bay and transmission elements skid plate has been designed and manufactured by LLC Metalloproduktsia. Product conforms to TOR 4591-001-25888788-2006 requirements. Product design is protected by model copyright certificates №89059, 15980, 15981, 15982, 15983. Patented in Russian Federation.

## **INSTALLATION:**

Engine bay and transmission elements skid plate has been designed particularly for a certain vehicle. It should be mounted according to the producer's installation instruction by a dedicated dealer or on certified service stations. The skid plate is fixed to regular apertures located on vehicle's body load-bearing elements. In case of correct installation the skid plate should not interfere with any vehicle's units and components.

## **OPERATING CONDITIONS:**

Eng