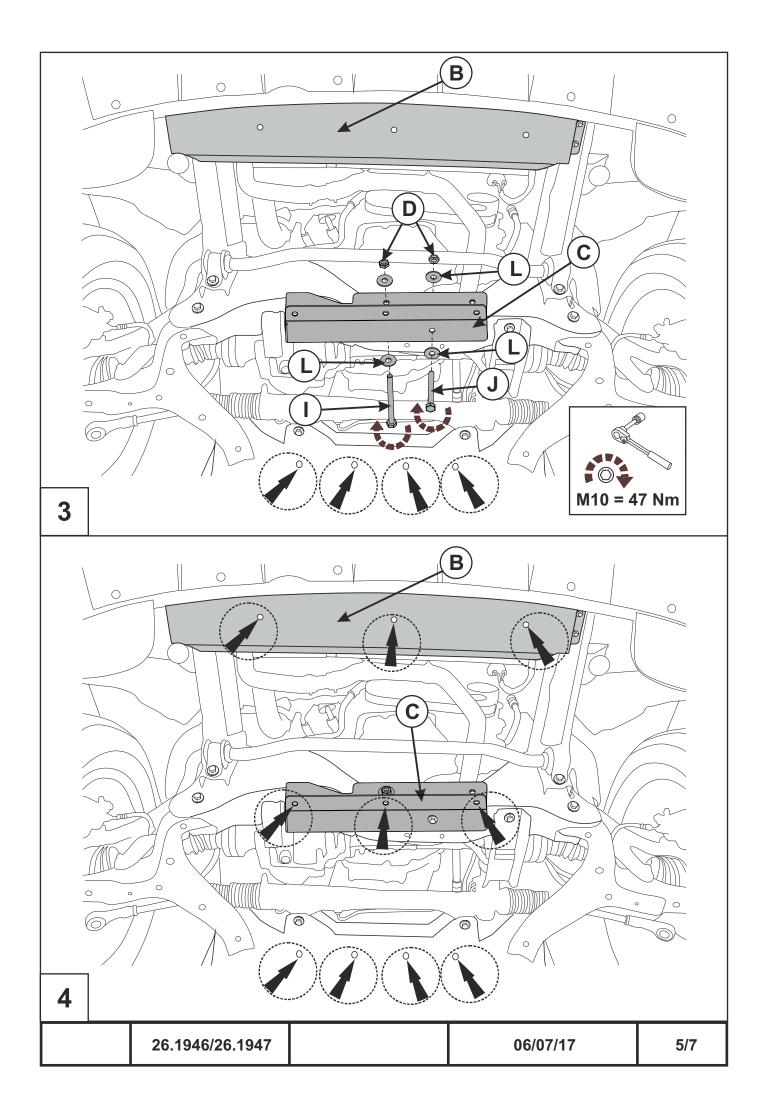

## **INSTALLATION:**

Engine bay and transmission elements skid plate has been designed particularly for a certain vehicle. It should be mounted according to the producer's installation instruction by a dedicated dealer or on certified service stations. The skid plate is fixed to regular apertures located on vehicle's body load-bearing elements. In case of correct installation the skid plate should not interfere with any vehicle's units and components.