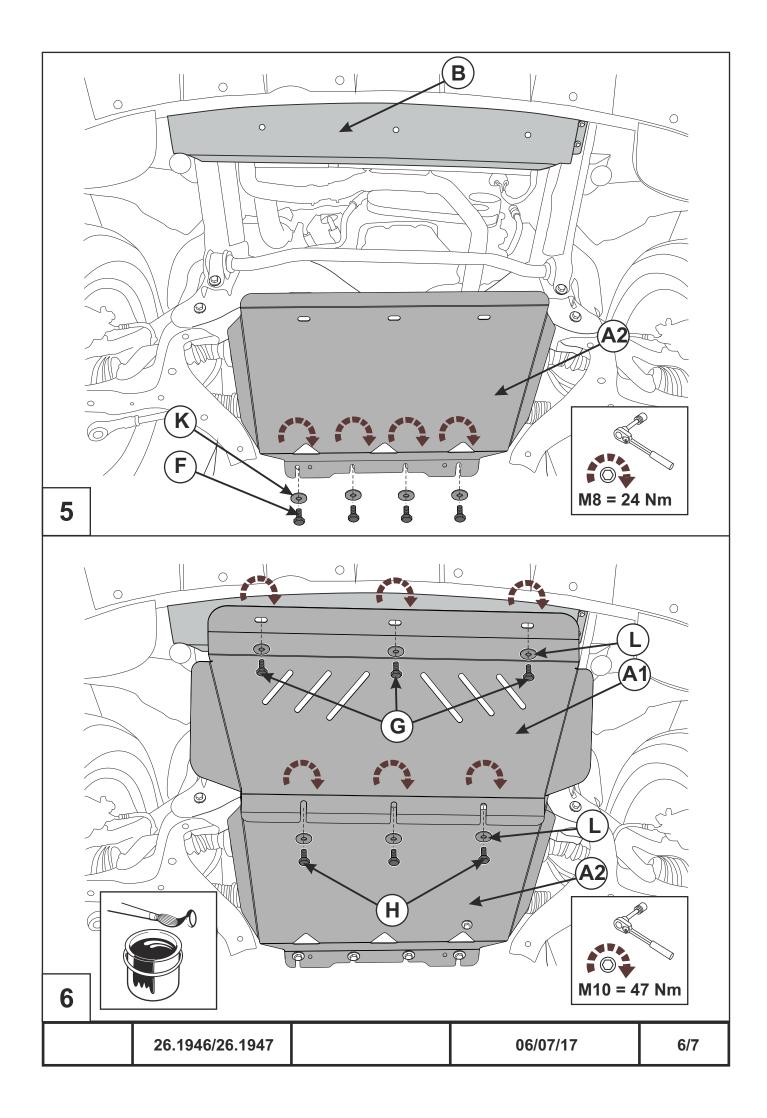

## **INSTALLATION:**

Engine bay and transmission elements skid plate has been designed particularly for a certain vehicle. It should be mounted according to the producer's installation instruction by a dedicated dealer or on certified service stations. The skid plate is fixed to regular apertures located on vehicle's body load-bearing elements. In case of correct installation the skid plate should not interfere with any vehicle's units and components.