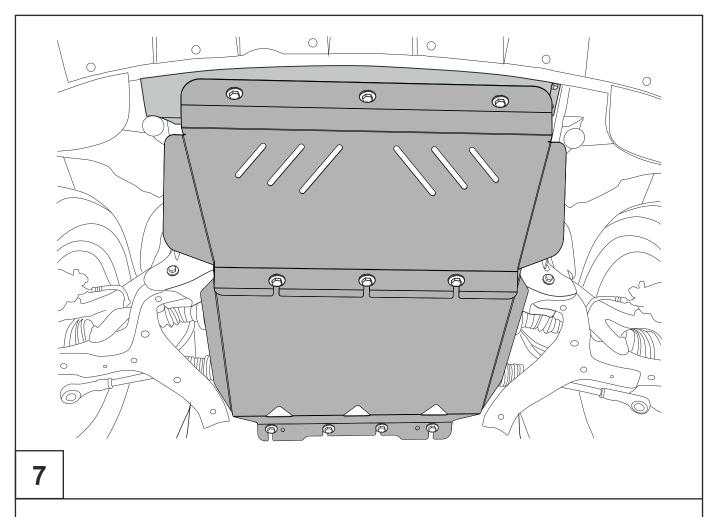

## **INSTALLATION:**

Engine bay and transmission elements skid plate has been designed particularly for a certain vehicle. It should be mounted according to the producer's installation instruction by a dedicated dealer or on certified service stations. The skid plate is fixed to regular apertures located on vehicle's body load-bearing elements. In case of correct installation the skid plate should not interfere with any vehicle's units and components.