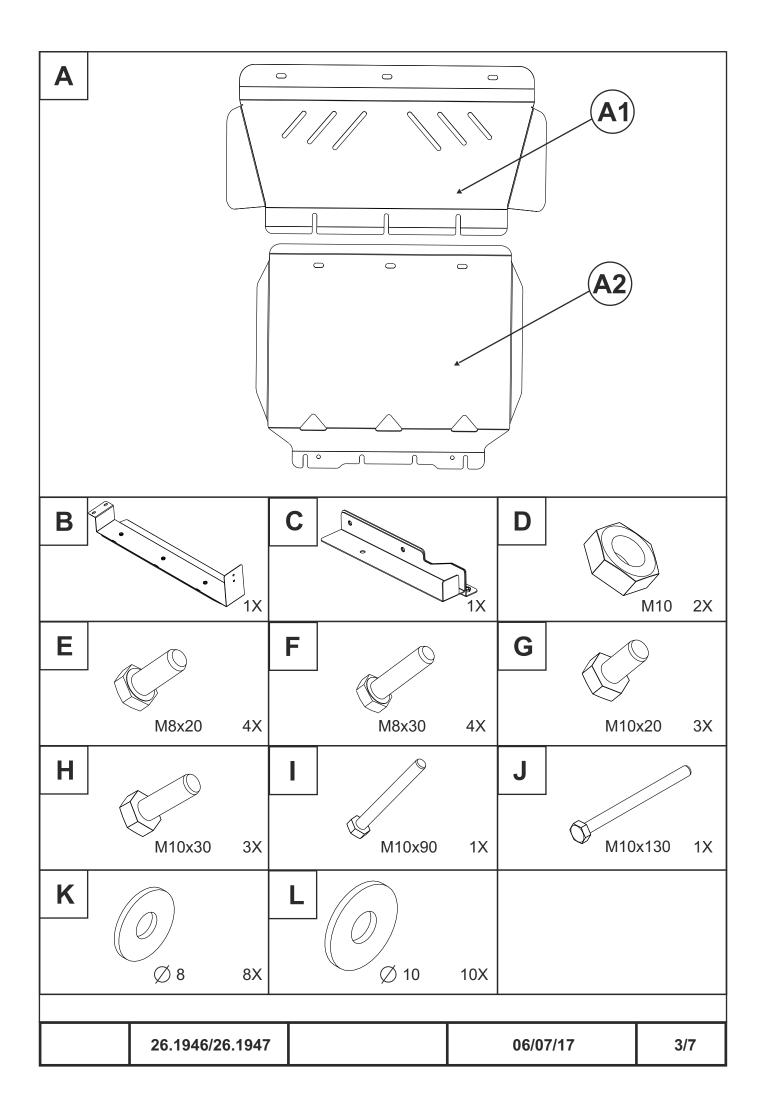

INSTALLATION MANUAL SKID PLATE FOR ENGINE BAY















Engine bay and transmission elements skid plate has been designed and manufactured by LLC Metalloproduktsia. Product conforms to TOR 4591-001-25888788-2006 requirements. Product design is protected by model copyright certificates №89059, 15980, 15981, 15982, 15983. Patented in Russian Federation.

## **INSTALLATION:**

Engine bay and transmission elements skid plate has been designed particularly for a certain vehicle. It should be mounted according to the producer's installation instruction by a dedicated dealer or on certified service stations. The skid plate is fixed to regular apertures located on vehicle's body load-bearing elements. In case of correct installation the skid plate should not interfere with any vehicle's units and components.

## **OPERATING CONDITIONS:**

Eng