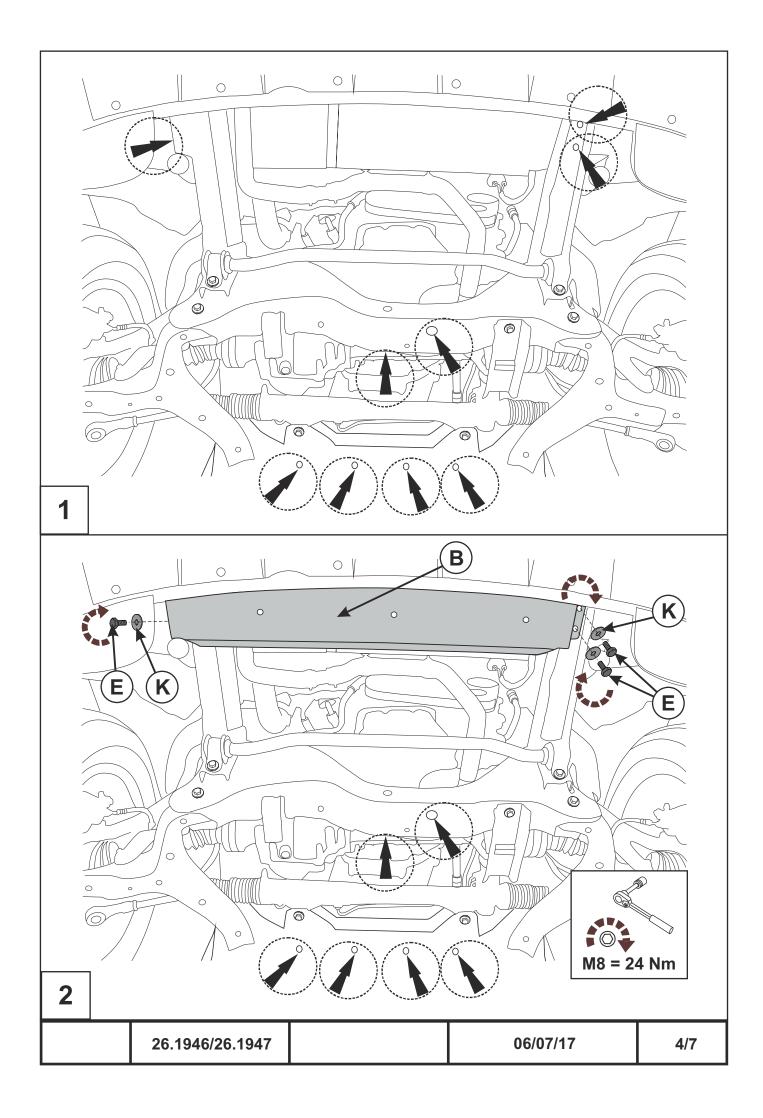

## **INSTALLATION:**

Engine bay and transmission elements skid plate has been designed particularly for a certain vehicle. It should be mounted according to the producer's installation instruction by a dedicated dealer or on certified service stations. The skid plate is fixed to regular apertures located on vehicle's body load-bearing elements. In case of correct installation the skid plate should not interfere with any vehicle's units and components.