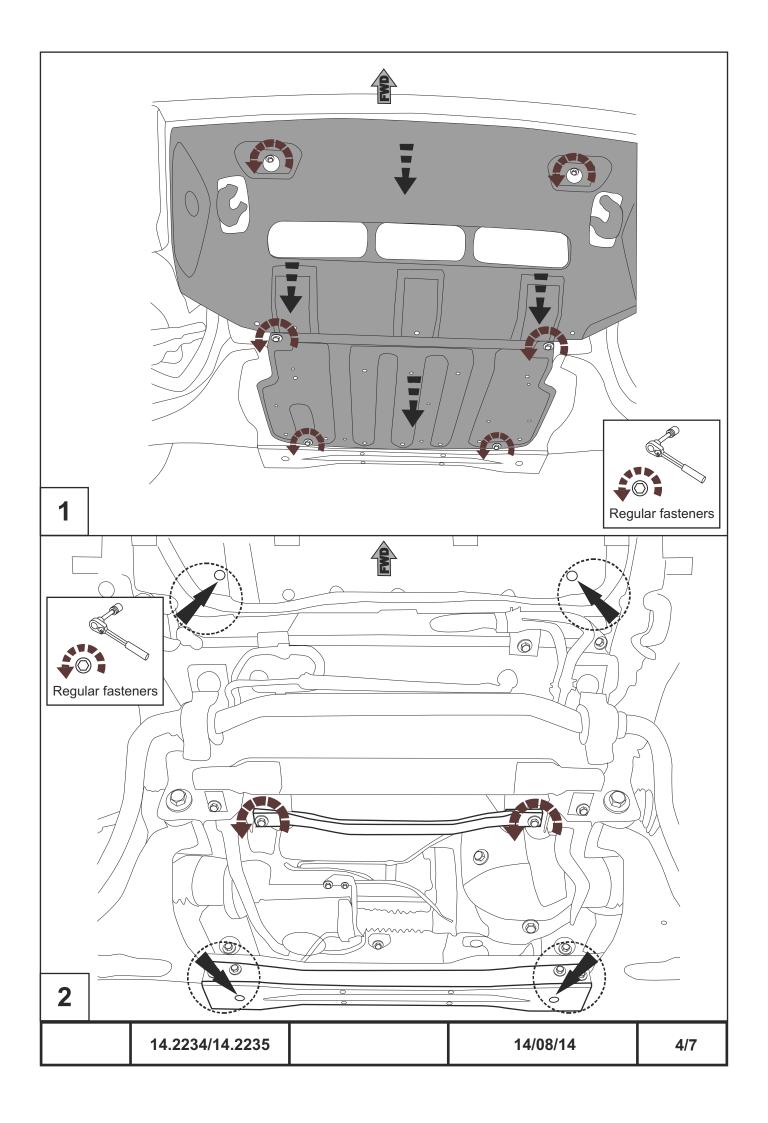

## **INSTALLATION:**

Engine bay and transmission elements skid plate has been designed particularly for a certain vehicle. It should be mounted according to the producer's installation instruction by a dedicated dealer or on certified service stations. The skid plate is fixed to regular apertures located on vehicle's body load-bearing elements. In case of correct installation the skid plate should not interfere with any vehicle's units and components.