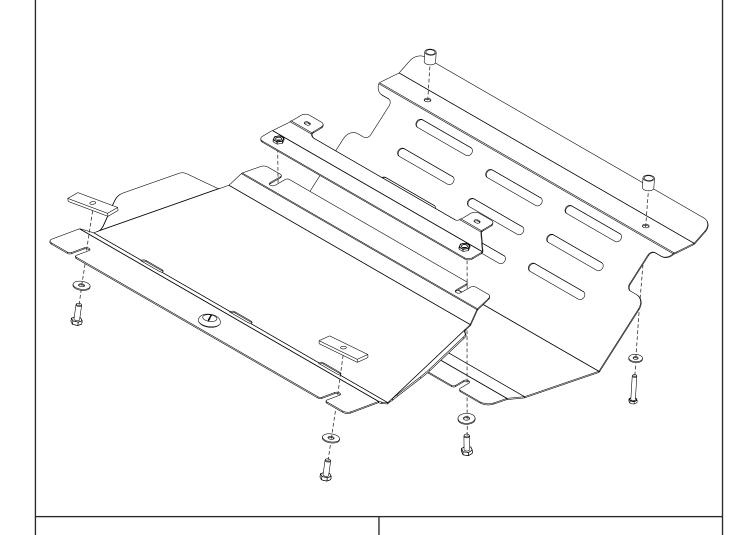

## **INSTALLATION:**

Engine bay and transmission elements skid plate has been designed particularly for a certain vehicle. It should be mounted according to the producer's installation instruction by a dedicated dealer or on certified service stations. The skid plate is fixed to regular apertures located on vehicle's body load-bearing elements. In case of correct installation the skid plate should not interfere with any vehicle's units and components.