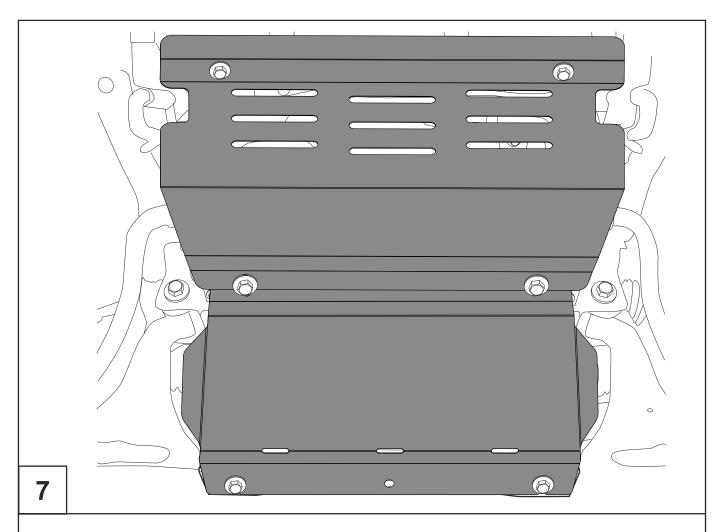

## **INSTALLATION:**

Engine bay and transmission elements skid plate has been designed particularly for a certain vehicle. It should be mounted according to the producer's installation instruction by a dedicated dealer or on certified service stations. The skid plate is fixed to regular apertures located on vehicle's body load-bearing elements. In case of correct installation the skid plate should not interfere with any vehicle's units and components.