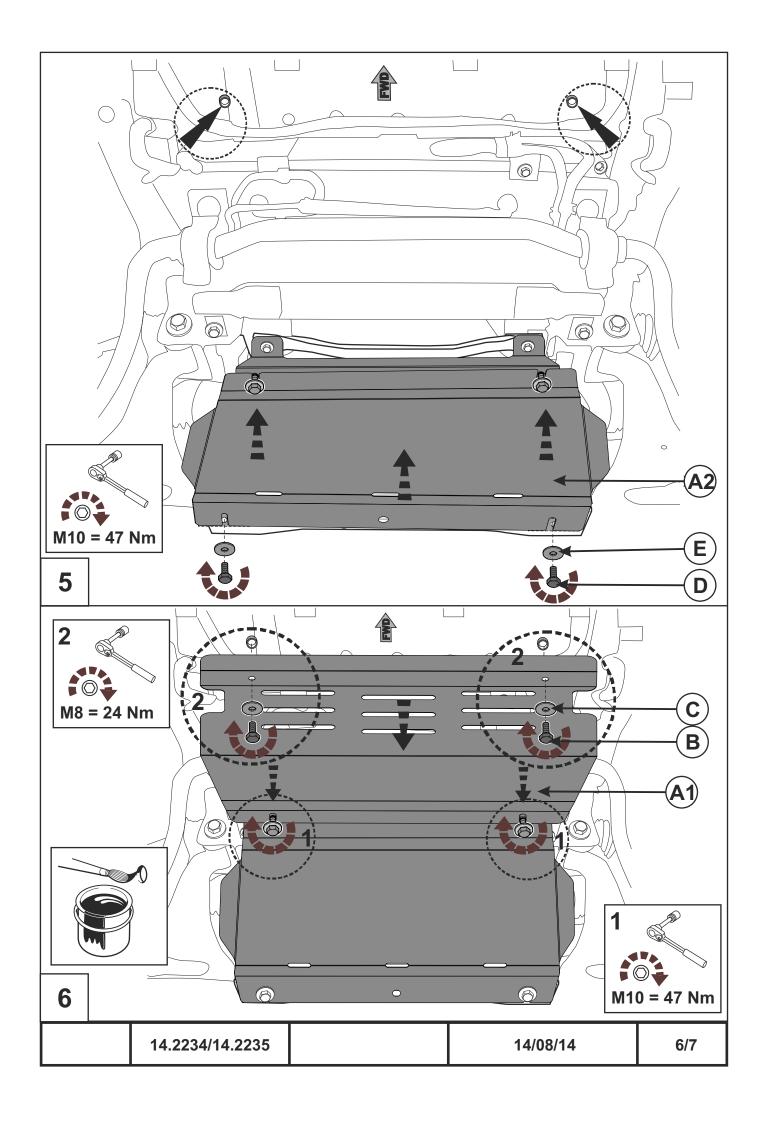

## **INSTALLATION:**

Engine bay and transmission elements skid plate has been designed particularly for a certain vehicle. It should be mounted according to the producer's installation instruction by a dedicated dealer or on certified service stations. The skid plate is fixed to regular apertures located on vehicle's body load-bearing elements. In case of correct installation the skid plate should not interfere with any vehicle's units and components.