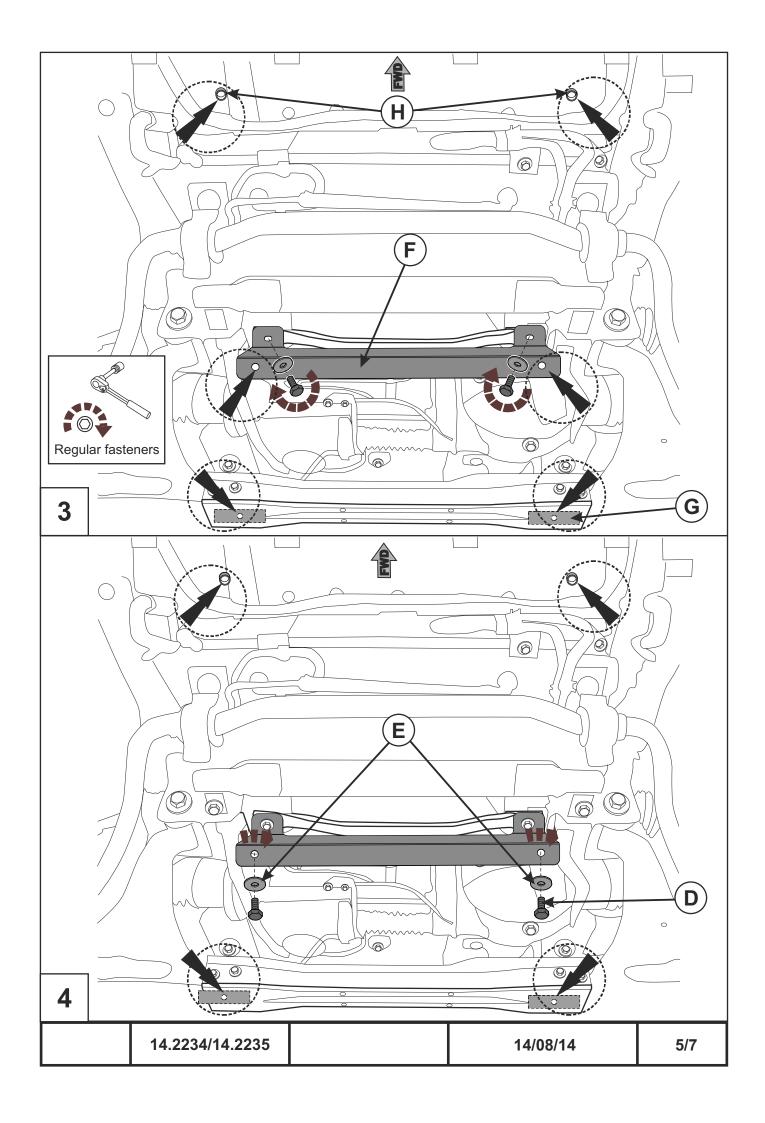

## **INSTALLATION:**

Engine bay and transmission elements skid plate has been designed particularly for a certain vehicle. It should be mounted according to the producer's installation instruction by a dedicated dealer or on certified service stations. The skid plate is fixed to regular apertures located on vehicle's body load-bearing elements. In case of correct installation the skid plate should not interfere with any vehicle's units and components.