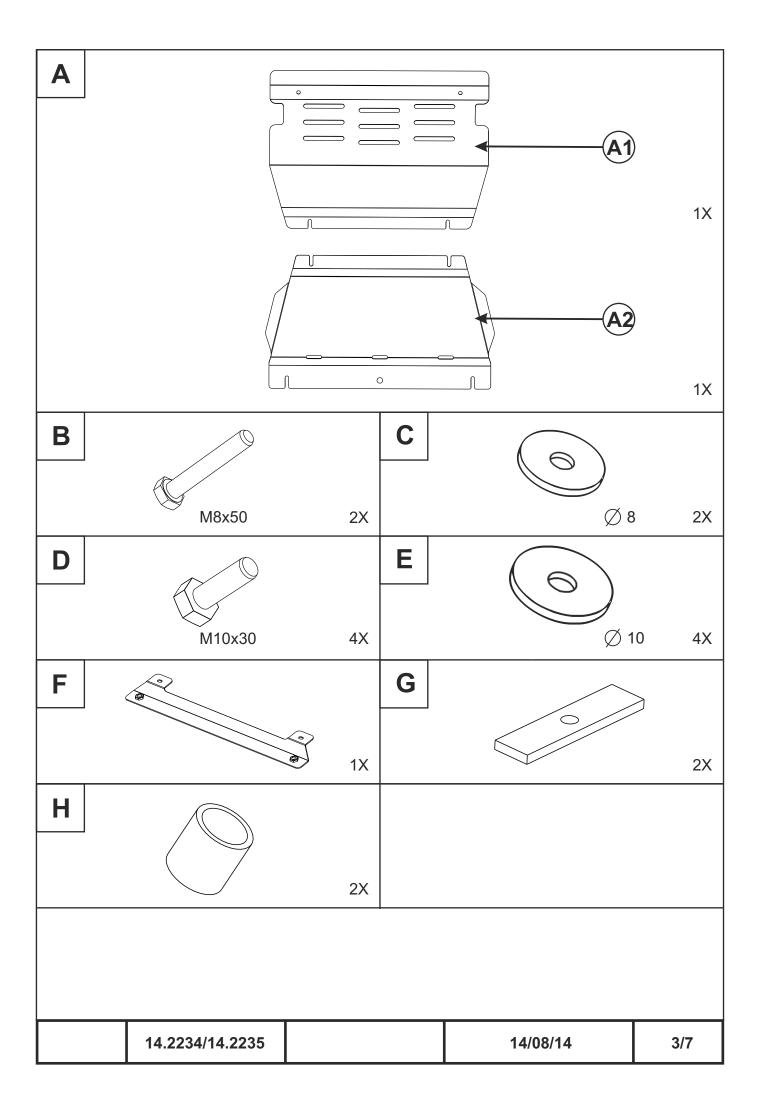

## **INSTALLATION:**

Engine bay and transmission elements skid plate has been designed particularly for a certain vehicle. It should be mounted according to the producer's installation instruction by a dedicated dealer or on certified service stations. The skid plate is fixed to regular apertures located on vehicle's body load-bearing elements. In case of correct installation the skid plate should not interfere with any vehicle's units and components.