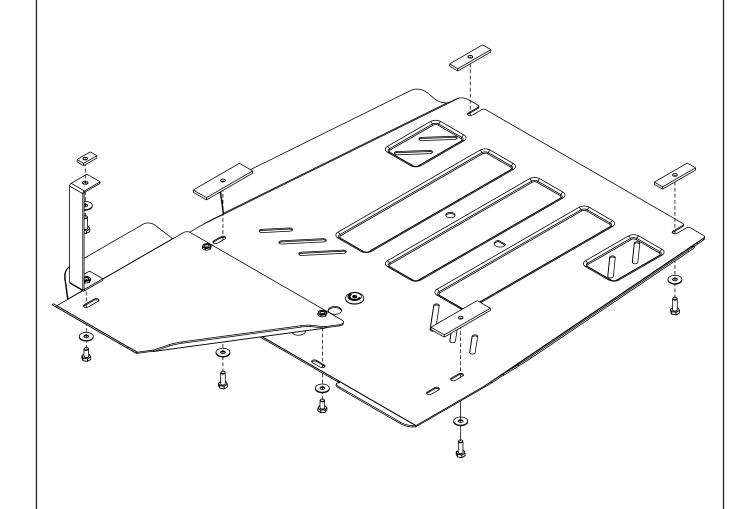

## **INSTALLATION:**

Engine bay and transmission elements skid plate has been designed particularly for a certain vehicle. It should be mounted according to the producer's installation instruction by a dedicated dealer or on certified service stations. The skid plate is fixed to regular apertures located on vehicle's body load-bearing elements. In case of correct installation the skid plate should not interfere with any vehicle's units and components.