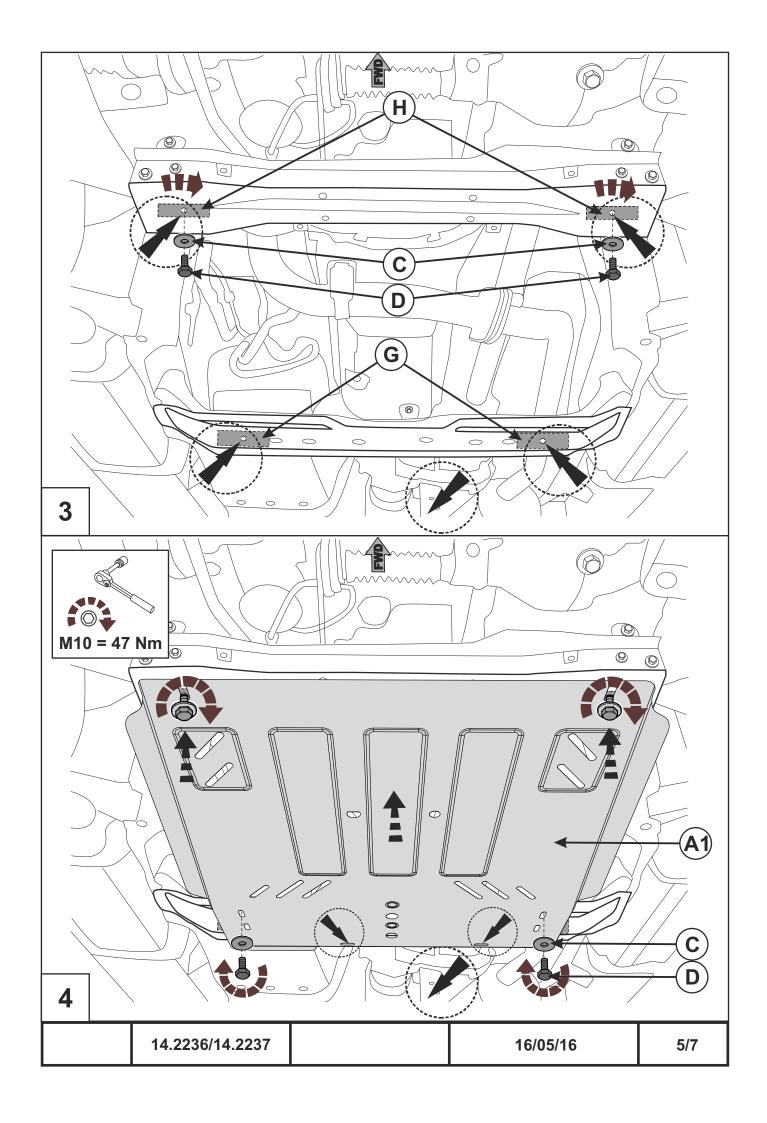

## **INSTALLATION:**

Engine bay and transmission elements skid plate has been designed particularly for a certain vehicle. It should be mounted according to the producer's installation instruction by a dedicated dealer or on certified service stations. The skid plate is fixed to regular apertures located on vehicle's body load-bearing elements. In case of correct installation the skid plate should not interfere with any vehicle's units and components.