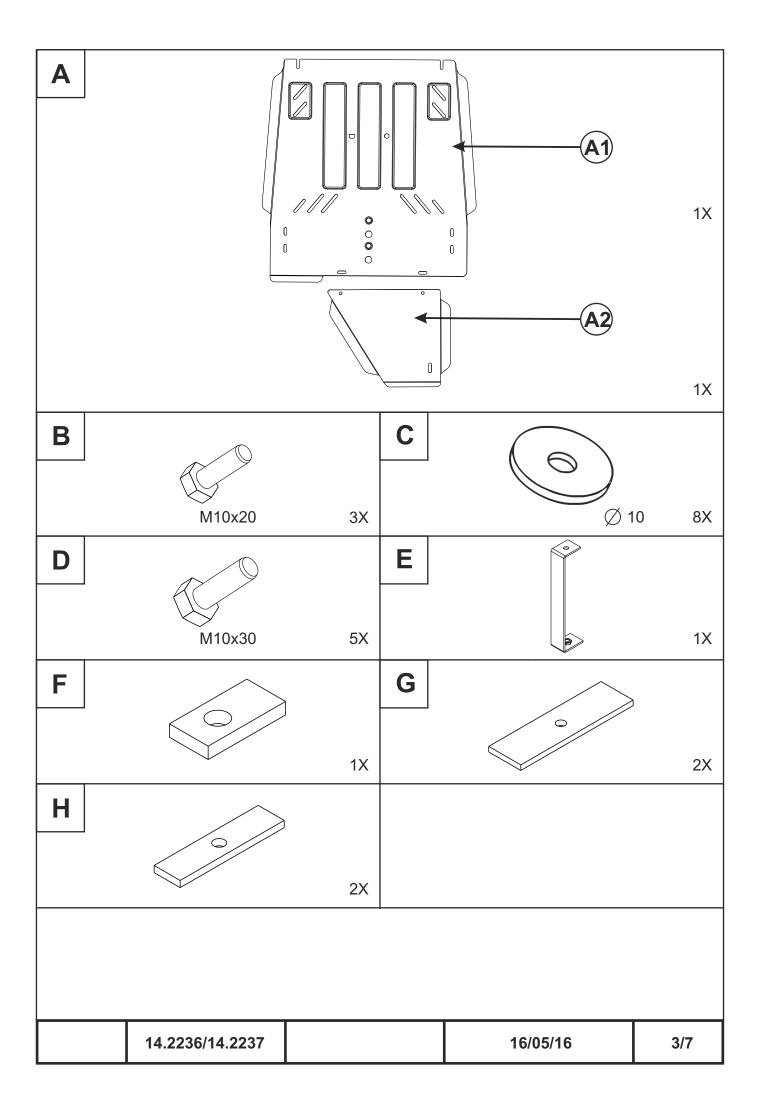

## **INSTALLATION:**

Engine bay and transmission elements skid plate has been designed particularly for a certain vehicle. It should be mounted according to the producer's installation instruction by a dedicated dealer or on certified service stations. The skid plate is fixed to regular apertures located on vehicle's body load-bearing elements. In case of correct installation the skid plate should not interfere with any vehicle's units and components.