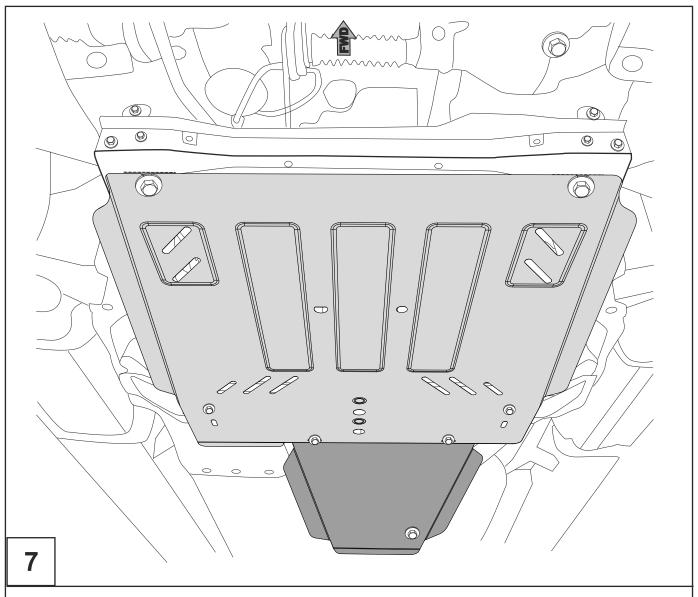

## **INSTALLATION:**

Engine bay and transmission elements skid plate has been designed particularly for a certain vehicle. It should be mounted according to the producer's installation instruction by a dedicated dealer or on certified service stations. The skid plate is fixed to regular apertures located on vehicle's body load-bearing elements. In case of correct installation the skid plate should not interfere with any vehicle's units and components.