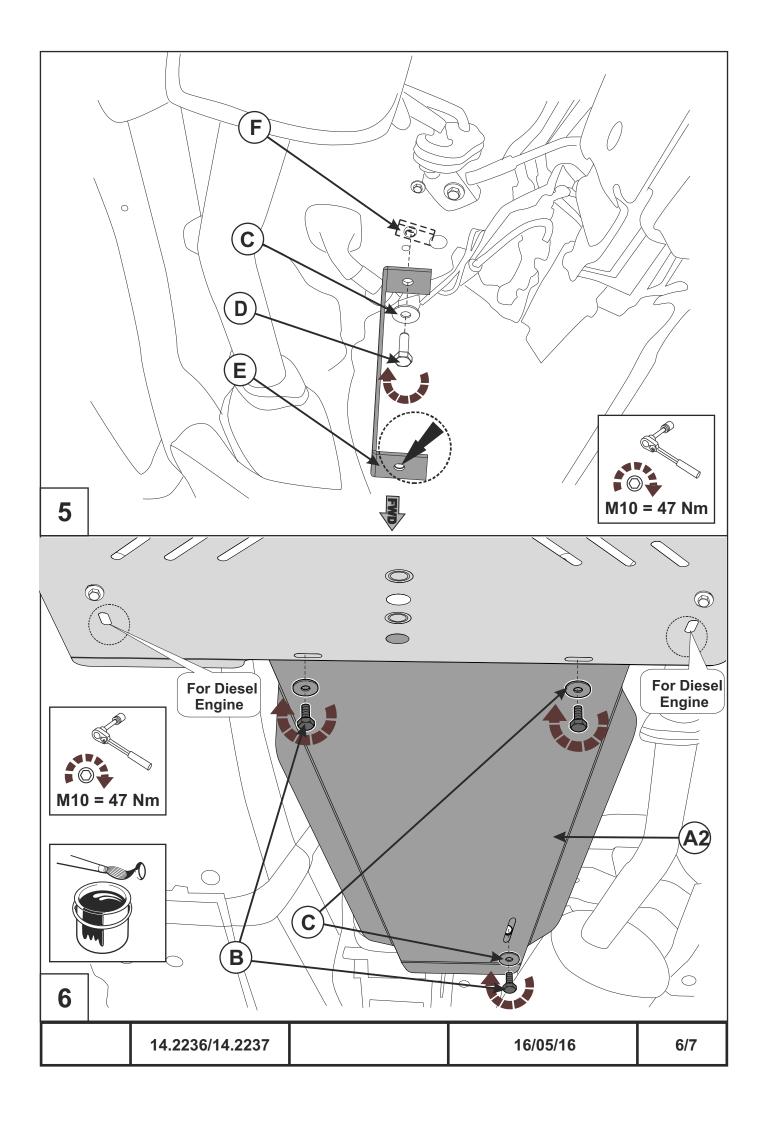

## **INSTALLATION:**

Engine bay and transmission elements skid plate has been designed particularly for a certain vehicle. It should be mounted according to the producer's installation instruction by a dedicated dealer or on certified service stations. The skid plate is fixed to regular apertures located on vehicle's body load-bearing elements. In case of correct installation the skid plate should not interfere with any vehicle's units and components.