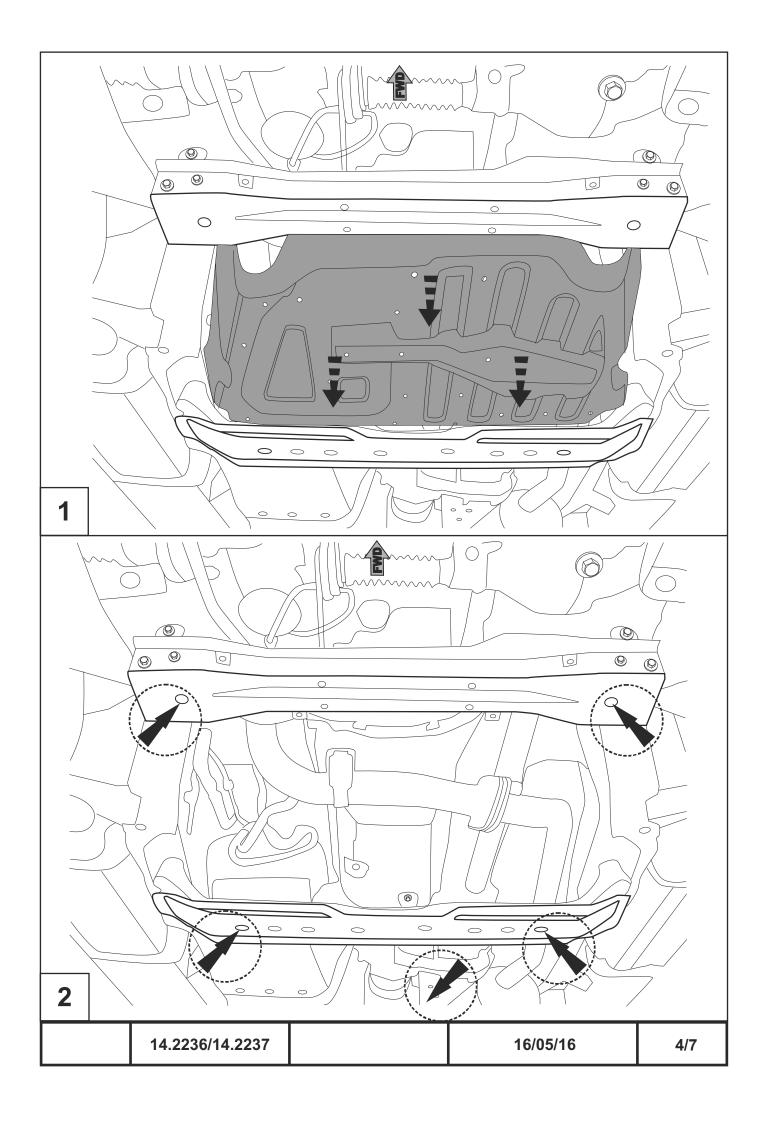

## **INSTALLATION:**

Engine bay and transmission elements skid plate has been designed particularly for a certain vehicle. It should be mounted according to the producer's installation instruction by a dedicated dealer or on certified service stations. The skid plate is fixed to regular apertures located on vehicle's body load-bearing elements. In case of correct installation the skid plate should not interfere with any vehicle's units and components.