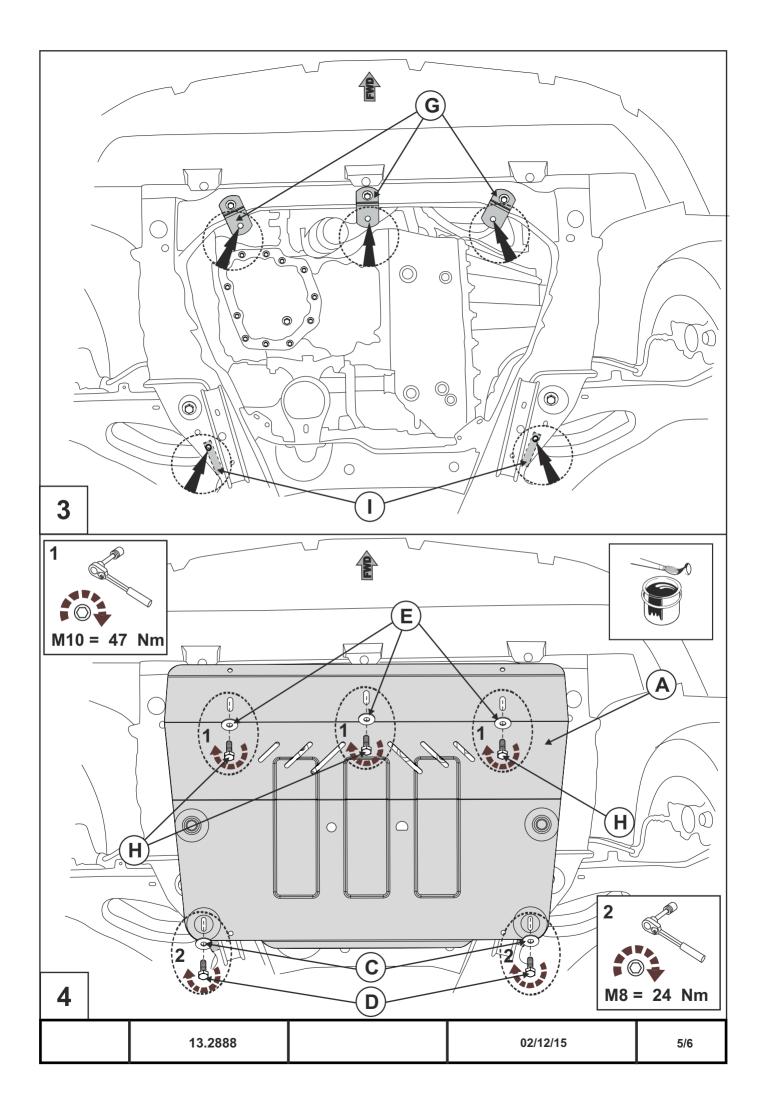

## **INSTALLATION:**

Engine bay and transmission elements skid plate has been designed particularly for a certain vehicle. It should be mounted according to the producer's installation instruction by a dedicated dealer or on certified service stations. The skid plate is fixed to regular apertures located on vehicle's body load-bearing elements. In case of correct installation the skid plate should not interfere with any vehicle's units and components.