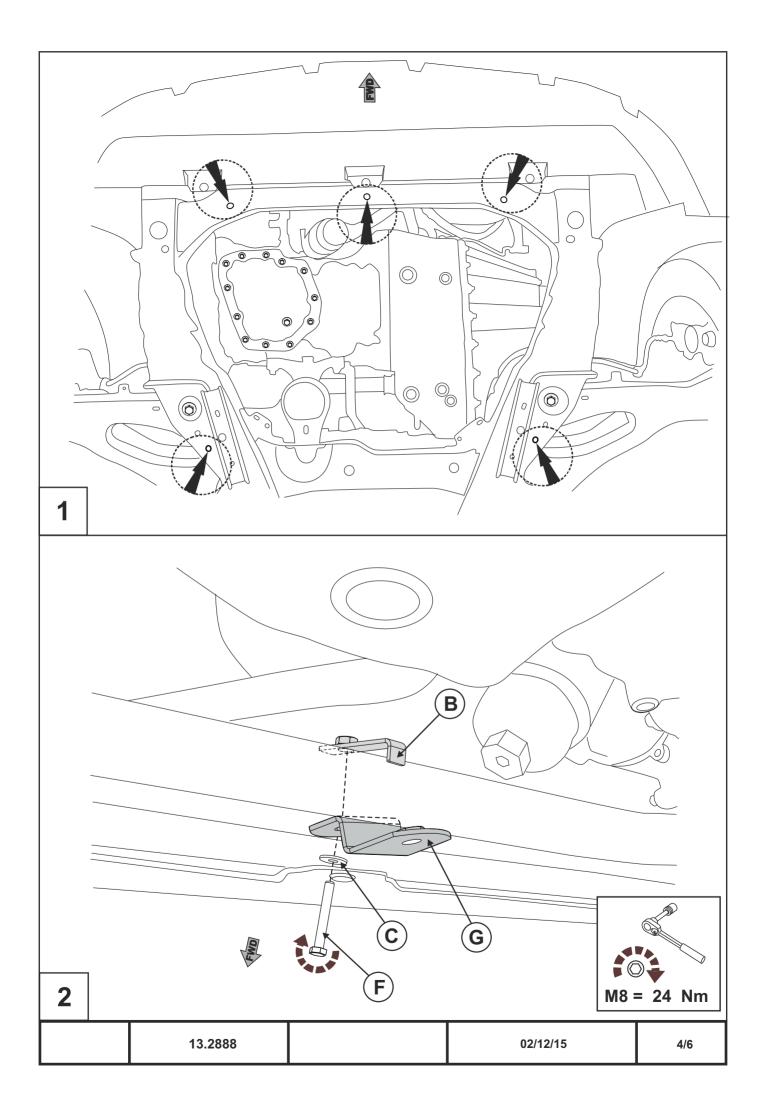

## **INSTALLATION:**

Engine bay and transmission elements skid plate has been designed particularly for a certain vehicle. It should be mounted according to the producer's installation instruction by a dedicated dealer or on certified service stations. The skid plate is fixed to regular apertures located on vehicle's body load-bearing elements. In case of correct installation the skid plate should not interfere with any vehicle's units and components.