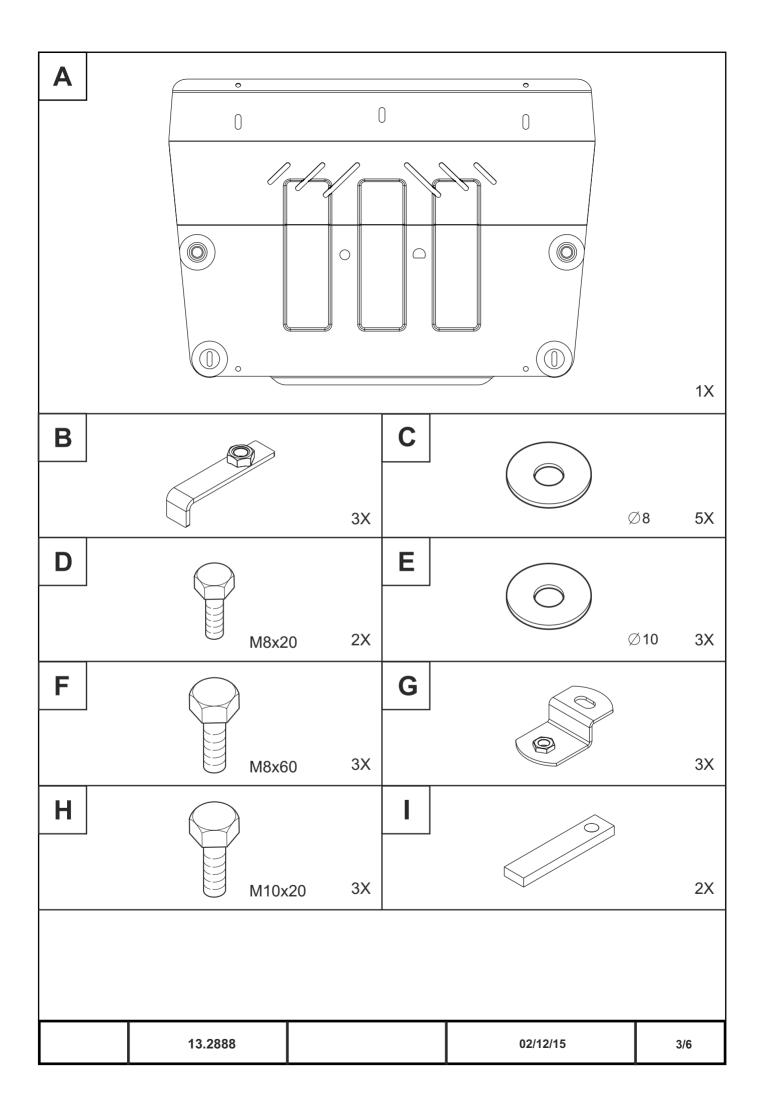

## **INSTALLATION:**

Engine bay and transmission elements skid plate has been designed particularly for a certain vehicle. It should be mounted according to the producer's installation instruction by a dedicated dealer or on certified service stations. The skid plate is fixed to regular apertures located on vehicle's body load-bearing elements. In case of correct installation the skid plate should not interfere with any vehicle's units and components.