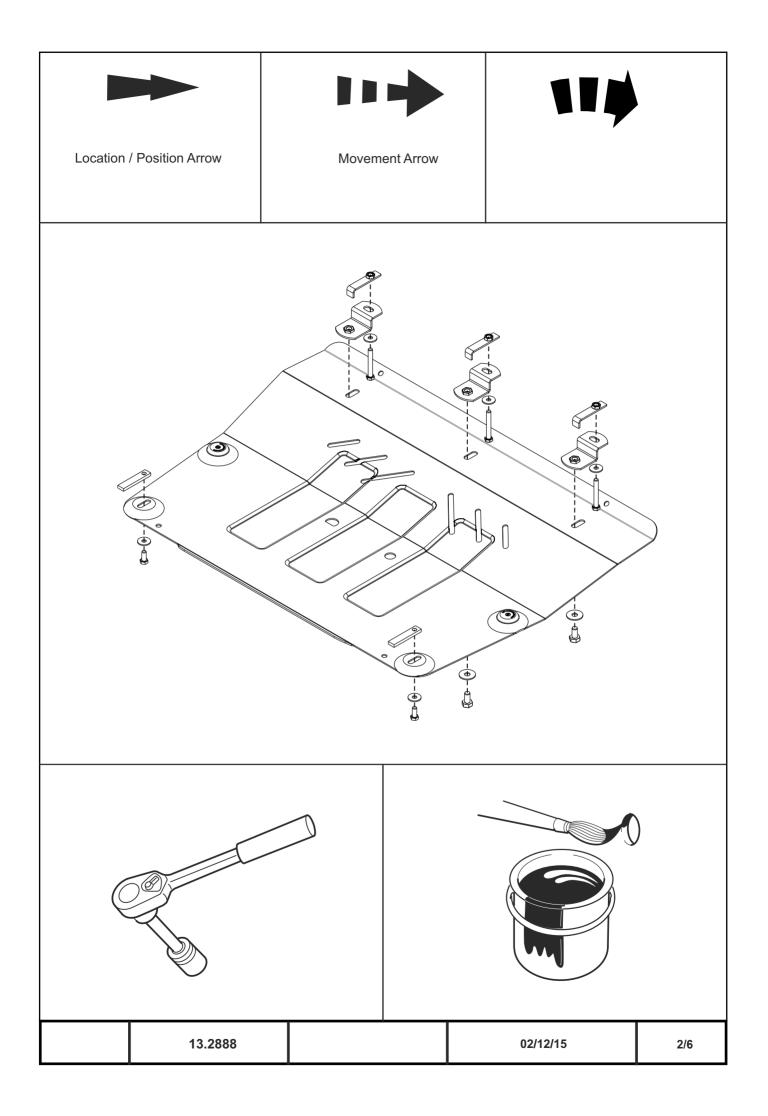

INSTALLATION MANUAL SKID PLATE FOR ENGINE BAY AND TRANSMISSION CASE

Engine bay and transmission elements skid plate has been designed and manufactured by LLC Metalloproduktsia. Product conforms to TOR 4591-001-25888788-2006 requirements. Product design is protected by model copyright certificates №89059, 15980, 15981, 15982, 15983. Patented in Russian Federation.

## **INSTALLATION:**

Engine bay and transmission elements skid plate has been designed particularly for a certain vehicle. It should be mounted according to the producer's installation instruction by a dedicated dealer or on certified service stations. The skid plate is fixed to regular apertures located on vehicle's body load-bearing elements. In case of correct installation the skid plate should not interfere with any vehicle's units and components.