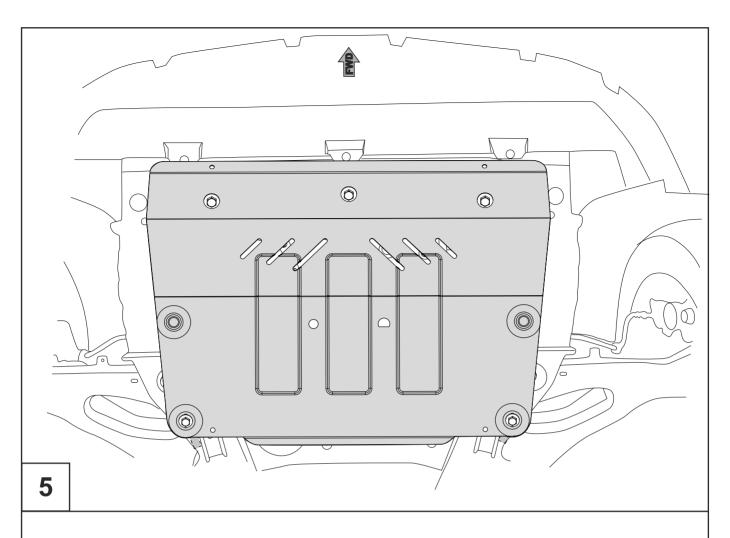

## **INSTALLATION:**

Engine bay and transmission elements skid plate has been designed particularly for a certain vehicle. It should be mounted according to the producer's installation instruction by a dedicated dealer or on certified service stations. The skid plate is fixed to regular apertures located on vehicle's body load-bearing elements. In case of correct installation the skid plate should not interfere with any vehicle's units and components.