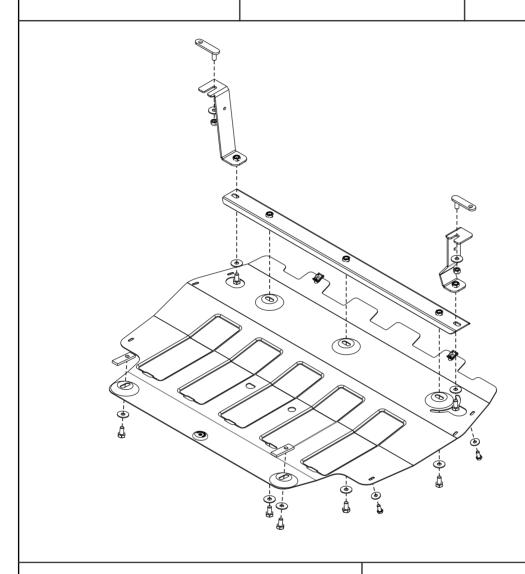

INSTALLATION MANUAL SKID PLATE FOR ENGINE BAY AND TRANSMISSION CASE

Location / Position Arrow

Movement Arrow

Screw Arrow

26.3399 11/04/18 2/7

Engine bay and transmission elements skid plate has been designed and manufactured by LLC Metalloproduktsia. Product conforms to TOR 4591-001-25888788-2006 requirements. Product design is protected by model copyright certificates №89059, 15980, 15981, 15982, 15983. Patented in Russian Federation.

## INSTALLATION:

Engine bay and transmission elements skid plate has been designed particularly for a certain vehicle. It should be mounted according to the producer's installation instruction by a dedicated dealer or on certified service stations. The skid plate is fixed to regular apertures located on vehicle's body load-bearing elements. In case of correct installation the skid plate should not interfere with any vehicle's units and components.