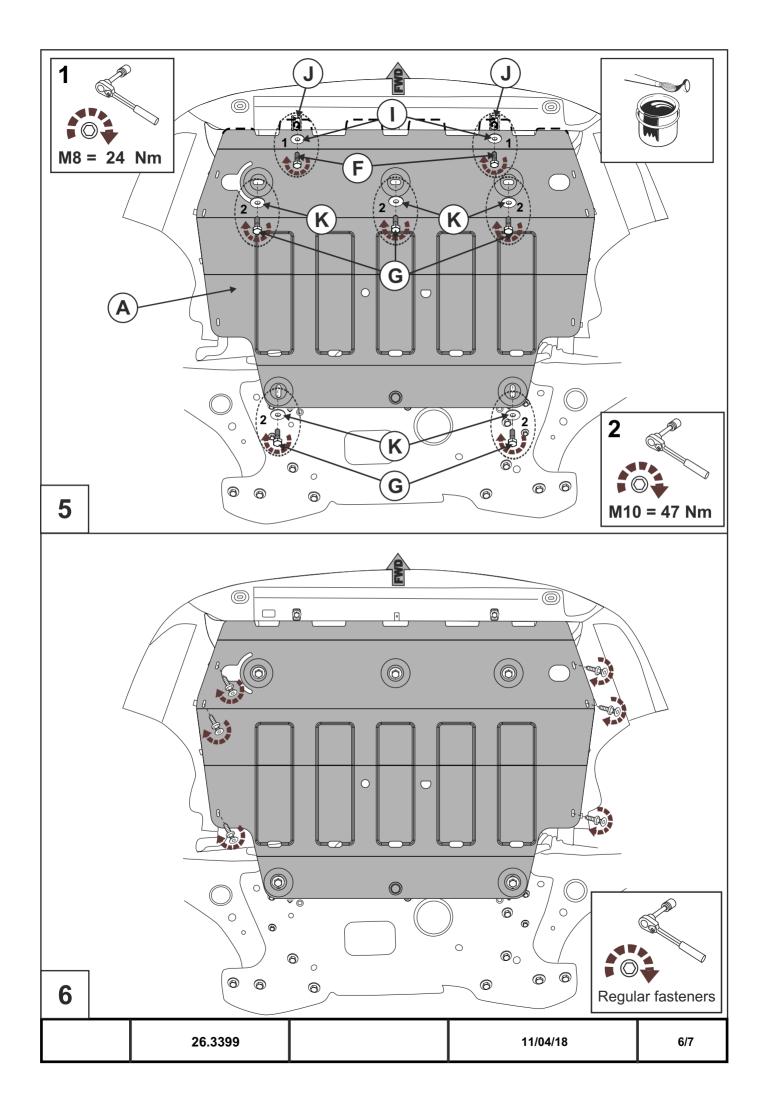

## INSTALLATION:

Engine bay and transmission elements skid plate has been designed particularly for a certain vehicle. It should be mounted according to the producer's installation instruction by a dedicated dealer or on certified service stations. The skid plate is fixed to regular apertures located on vehicle's body load-bearing elements. In case of correct installation the skid plate should not interfere with any vehicle's units and components.