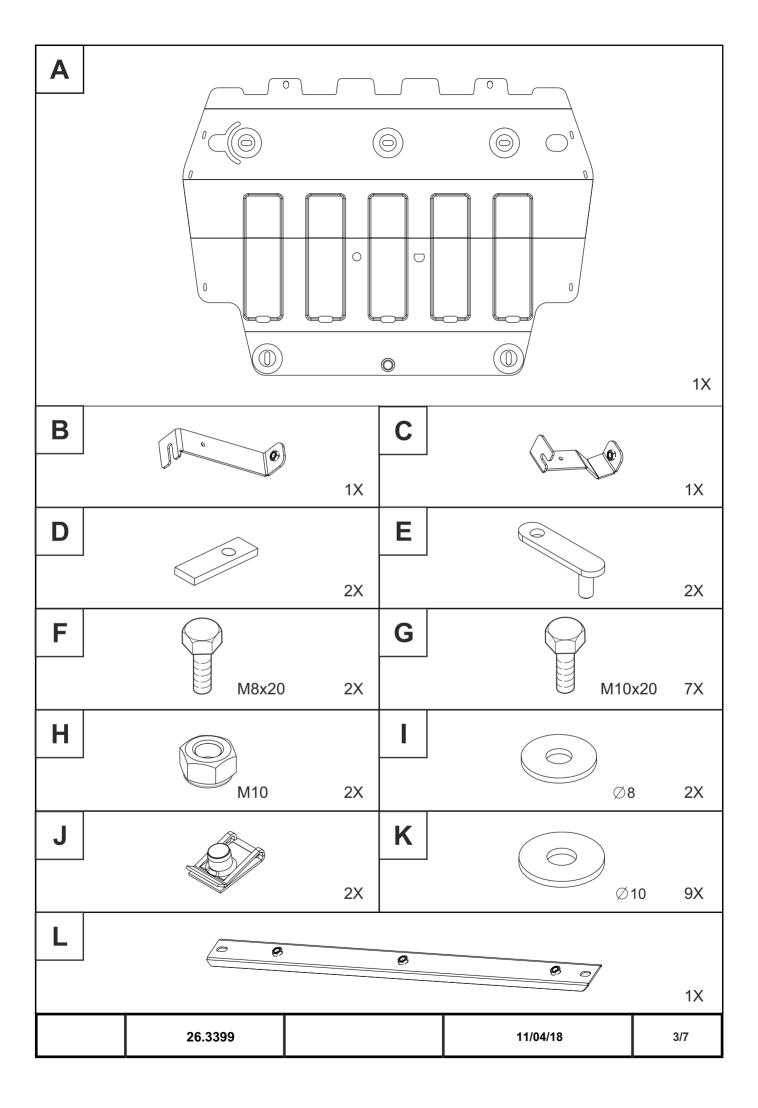

## INSTALLATION:

Engine bay and transmission elements skid plate has been designed particularly for a certain vehicle. It should be mounted according to the producer's installation instruction by a dedicated dealer or on certified service stations. The skid plate is fixed to regular apertures located on vehicle's body load-bearing elements. In case of correct installation the skid plate should not interfere with any vehicle's units and components.