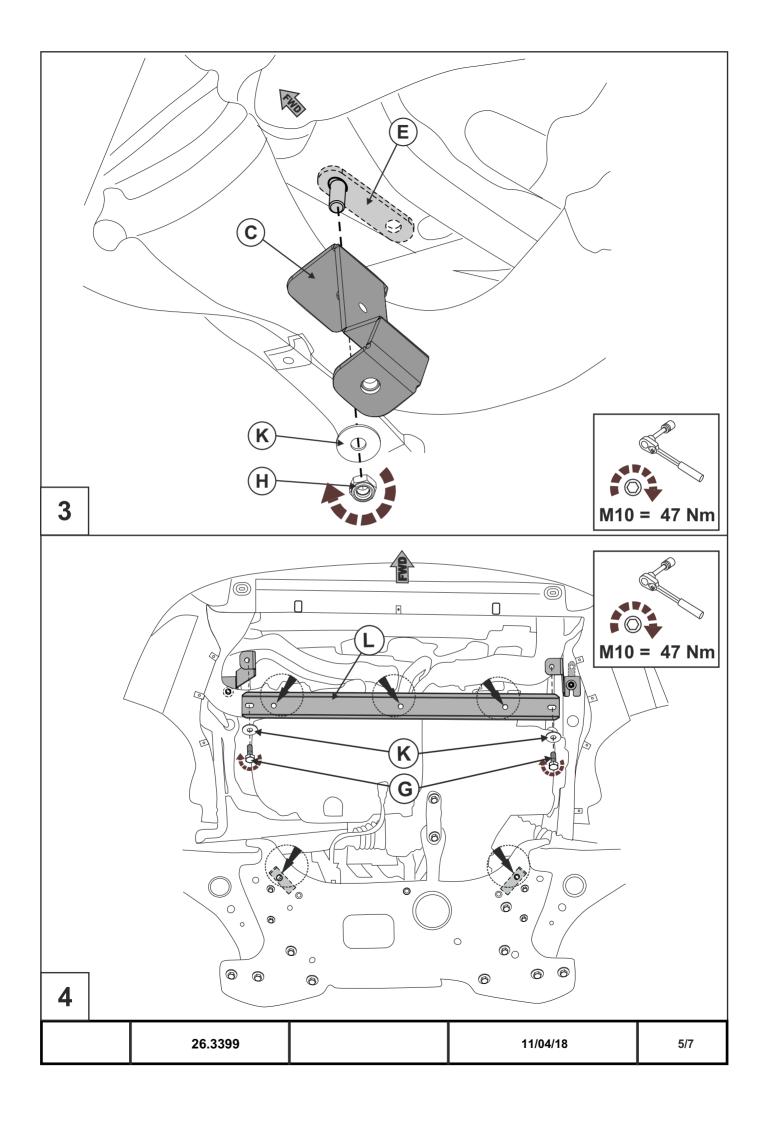

## INSTALLATION:

Engine bay and transmission elements skid plate has been designed particularly for a certain vehicle. It should be mounted according to the producer's installation instruction by a dedicated dealer or on certified service stations. The skid plate is fixed to regular apertures located on vehicle's body load-bearing elements. In case of correct installation the skid plate should not interfere with any vehicle's units and components.