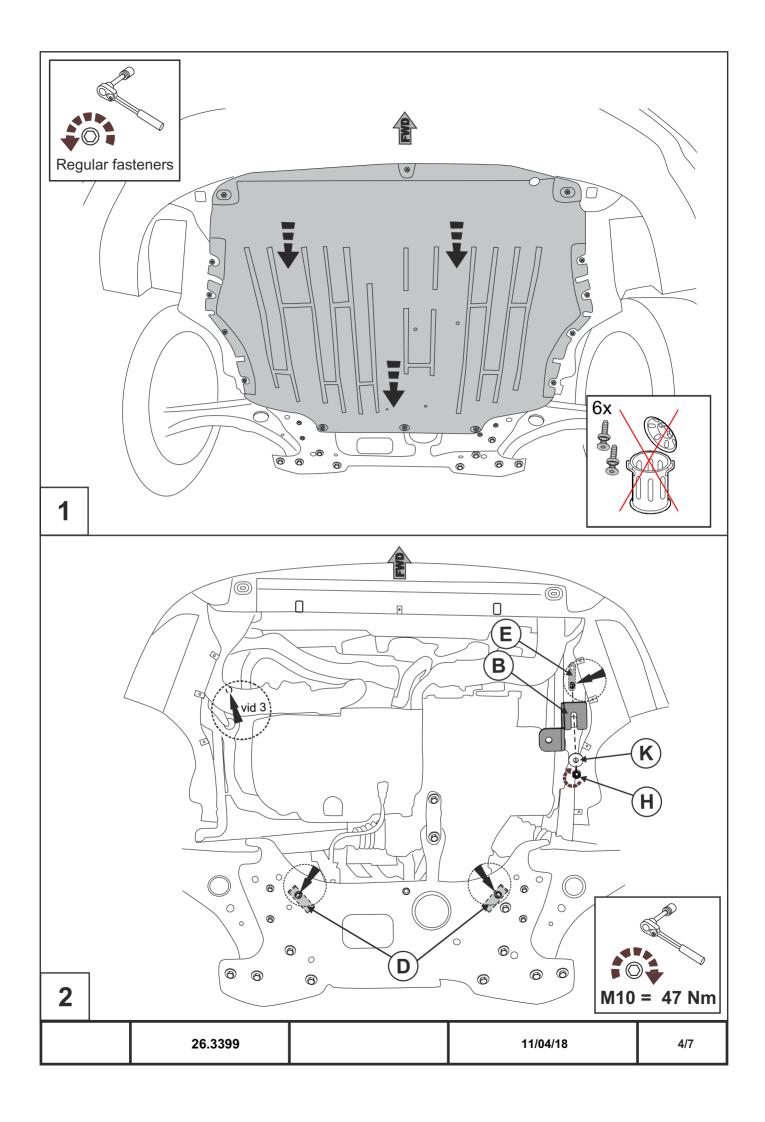

## INSTALLATION:

Engine bay and transmission elements skid plate has been designed particularly for a certain vehicle. It should be mounted according to the producer's installation instruction by a dedicated dealer or on certified service stations. The skid plate is fixed to regular apertures located on vehicle's body load-bearing elements. In case of correct installation the skid plate should not interfere with any vehicle's units and components.