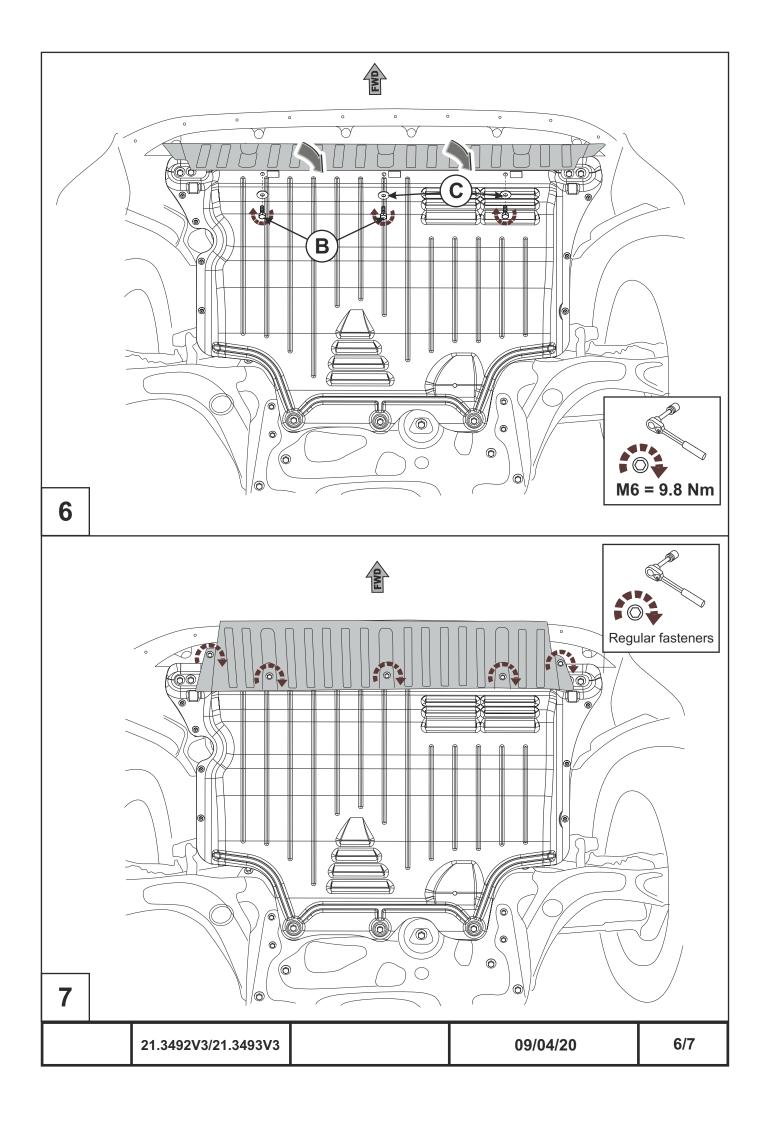

## INSTALLATION:

Engine bay and transmission elements skid plate has been designed particularly for a certain vehicle. It should be mounted according to the producer's installation instruction by a dedicated dealer or on certified service stations. The skid plate is fixed to regular apertures located on vehicle's body load-bearing elements. In case of correct installation the skid plate should not interfere with any vehicle's units and components.