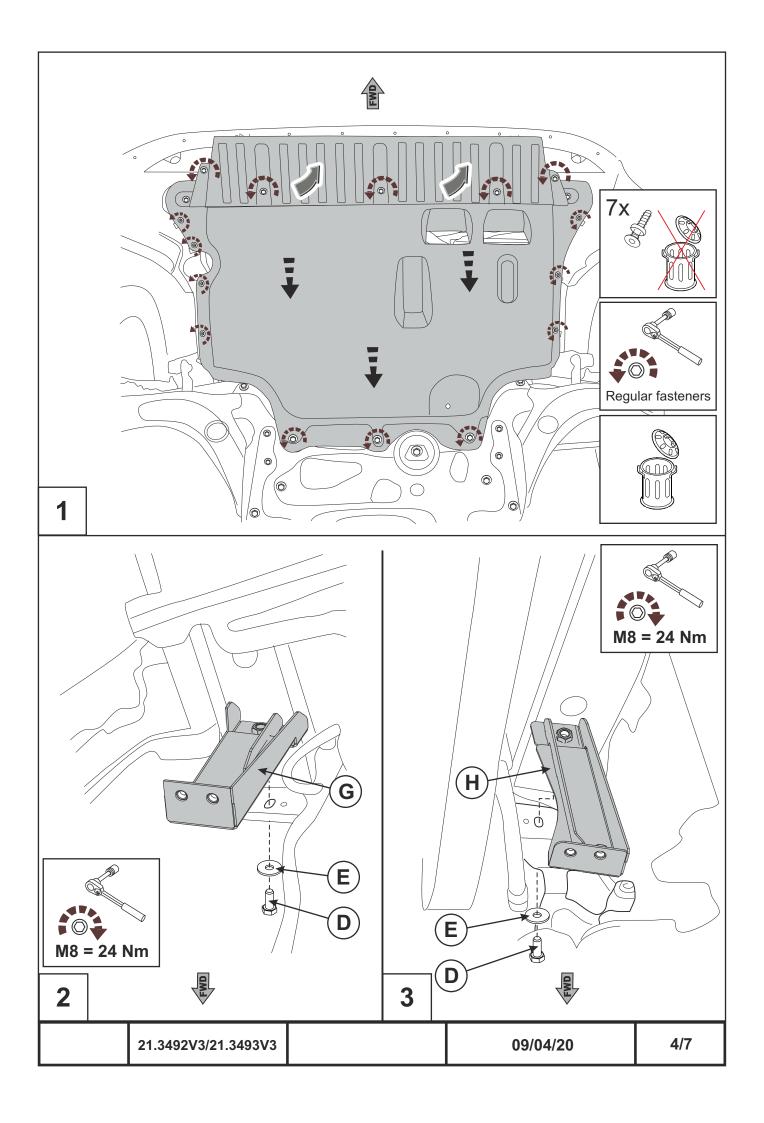

## INSTALLATION:

Engine bay and transmission elements skid plate has been designed particularly for a certain vehicle. It should be mounted according to the producer's installation instruction by a dedicated dealer or on certified service stations. The skid plate is fixed to regular apertures located on vehicle's body load-bearing elements. In case of correct installation the skid plate should not interfere with any vehicle's units and components.