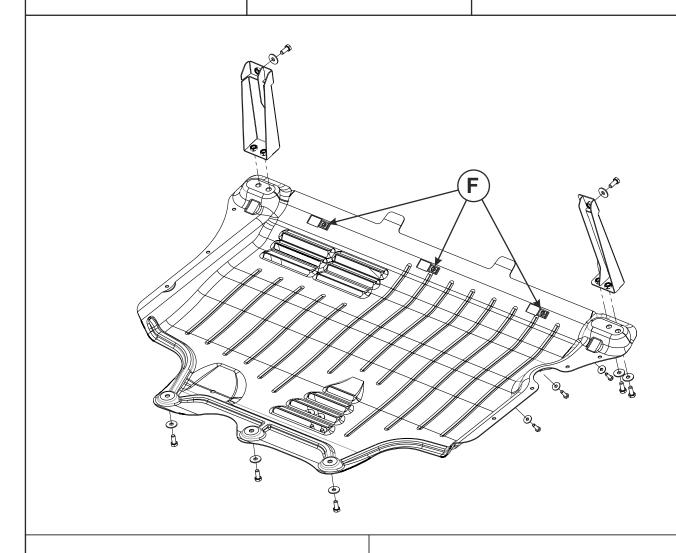

## INSTALLATION:

Engine bay and transmission elements skid plate has been designed particularly for a certain vehicle. It should be mounted according to the producer's installation instruction by a dedicated dealer or on certified service stations. The skid plate is fixed to regular apertures located on vehicle's body load-bearing elements. In case of correct installation the skid plate should not interfere with any vehicle's units and components.