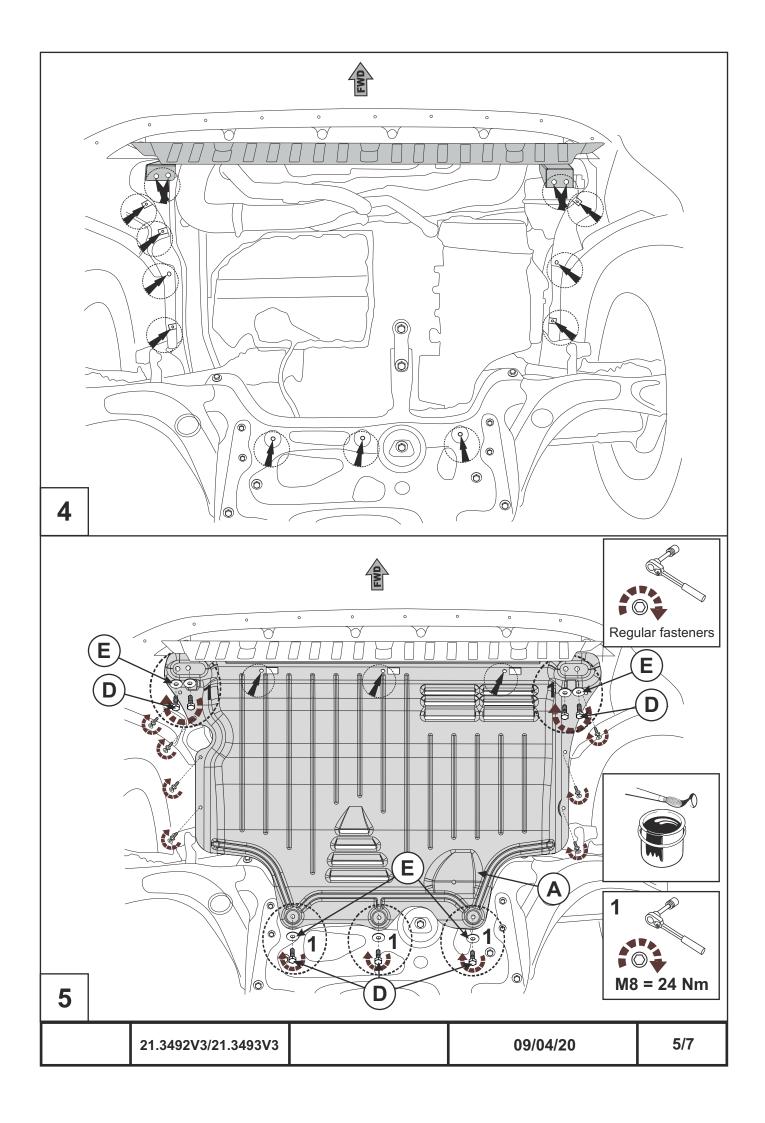

## INSTALLATION:

Engine bay and transmission elements skid plate has been designed particularly for a certain vehicle. It should be mounted according to the producer's installation instruction by a dedicated dealer or on certified service stations. The skid plate is fixed to regular apertures located on vehicle's body load-bearing elements. In case of correct installation the skid plate should not interfere with any vehicle's units and components.