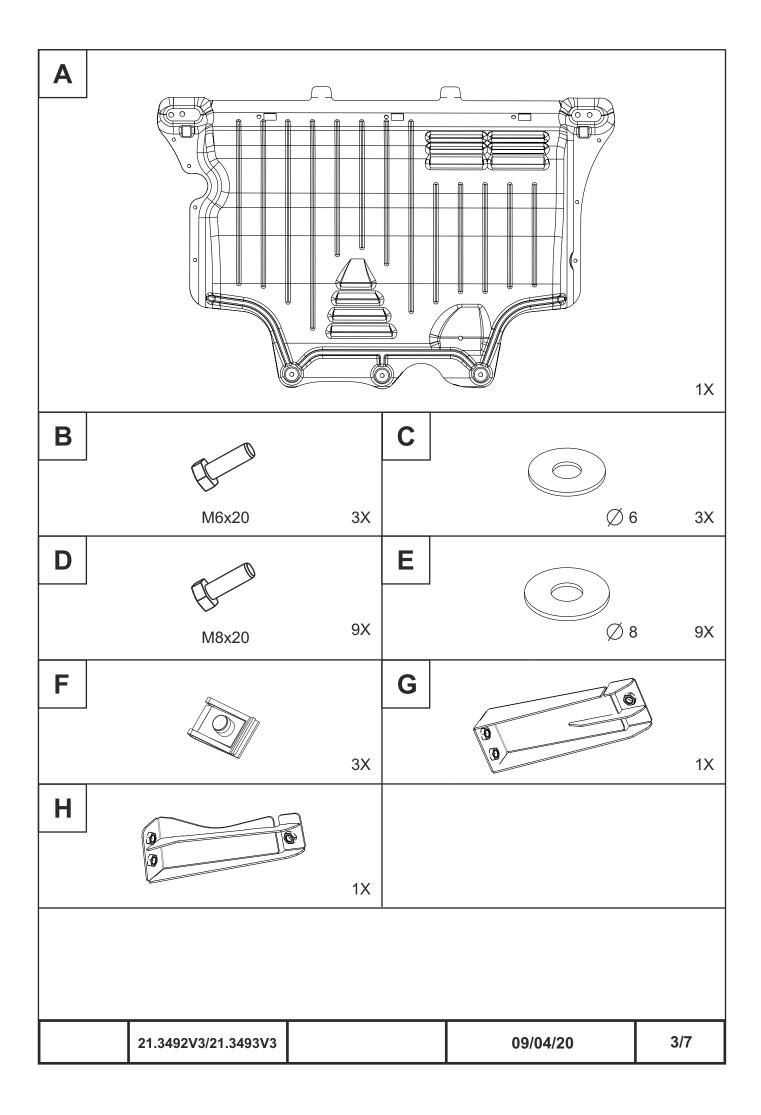

## INSTALLATION:

Engine bay and transmission elements skid plate has been designed particularly for a certain vehicle. It should be mounted according to the producer's installation instruction by a dedicated dealer or on certified service stations. The skid plate is fixed to regular apertures located on vehicle's body load-bearing elements. In case of correct installation the skid plate should not interfere with any vehicle's units and components.