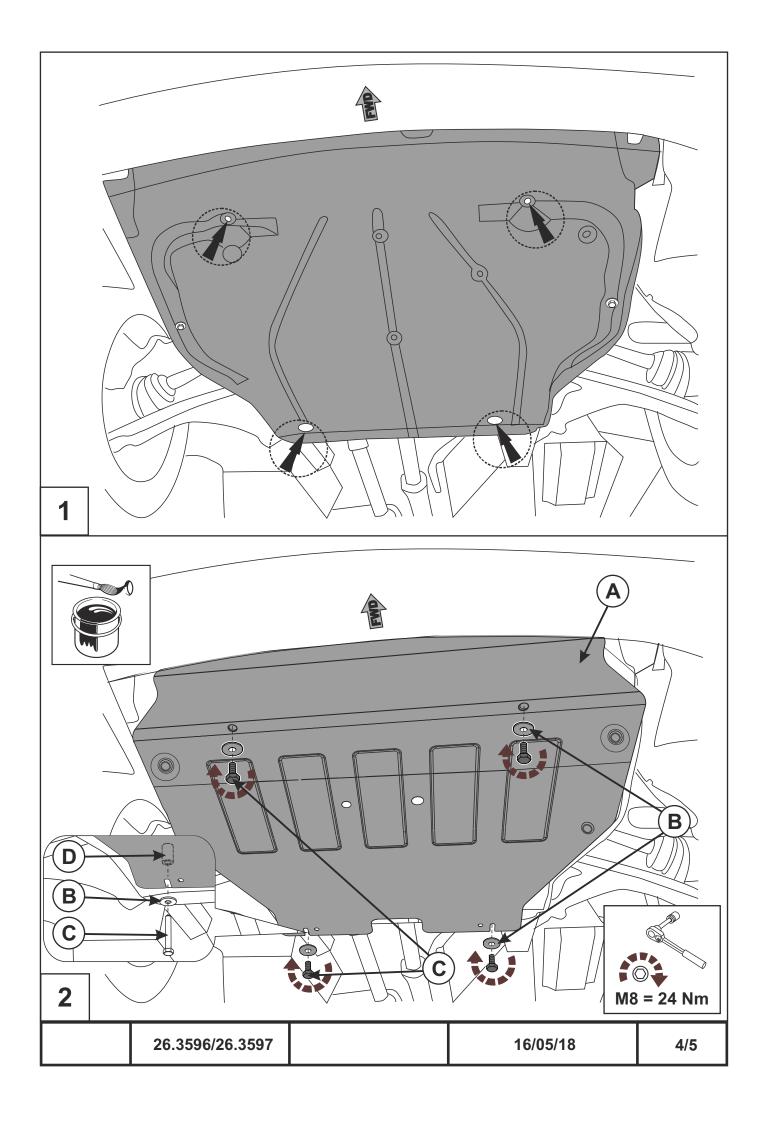

## **INSTALLATION:**

Engine bay and transmission elements skid plate has been designed particularly for a certain vehicle. It should be mounted according to the producer's installation instruction by a dedicated dealer or on certified service stations. The skid plate is fixed to regular apertures located on vehicle's body load-bearing elements. In case of correct installation the skid plate should not interfere with any vehicle's units and components.