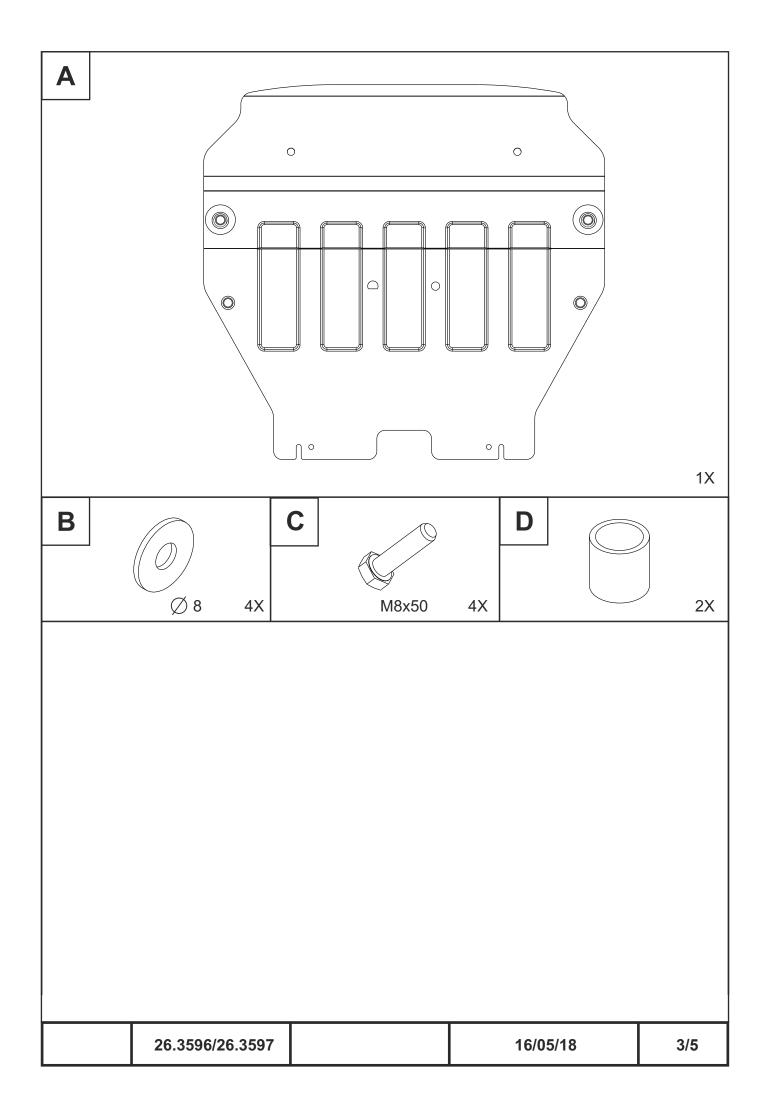

## **INSTALLATION:**

Engine bay and transmission elements skid plate has been designed particularly for a certain vehicle. It should be mounted according to the producer's installation instruction by a dedicated dealer or on certified service stations. The skid plate is fixed to regular apertures located on vehicle's body load-bearing elements. In case of correct installation the skid plate should not interfere with any vehicle's units and components.