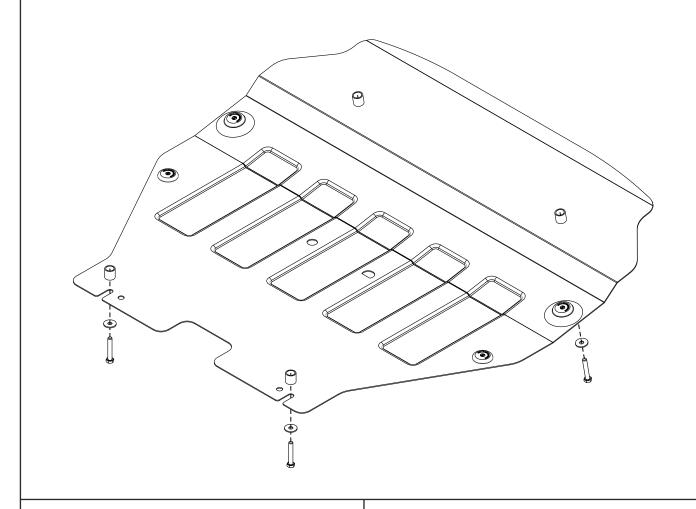

**INSTALLATION MANUAL** 

SKID PLATE FOR ENGINE BAY and TRANSMISSION CASE

Location / Position Arrow

Movement Arrow

Screw Arrow

26.3596/26.3597

16/05/18

2/5

## **INSTALLATION:**

Engine bay and transmission elements skid plate has been designed particularly for a certain vehicle. It should be mounted according to the producer's installation instruction by a dedicated dealer or on certified service stations. The skid plate is fixed to regular apertures located on vehicle's body load-bearing elements. In case of correct installation the skid plate should not interfere with any vehicle's units and components.